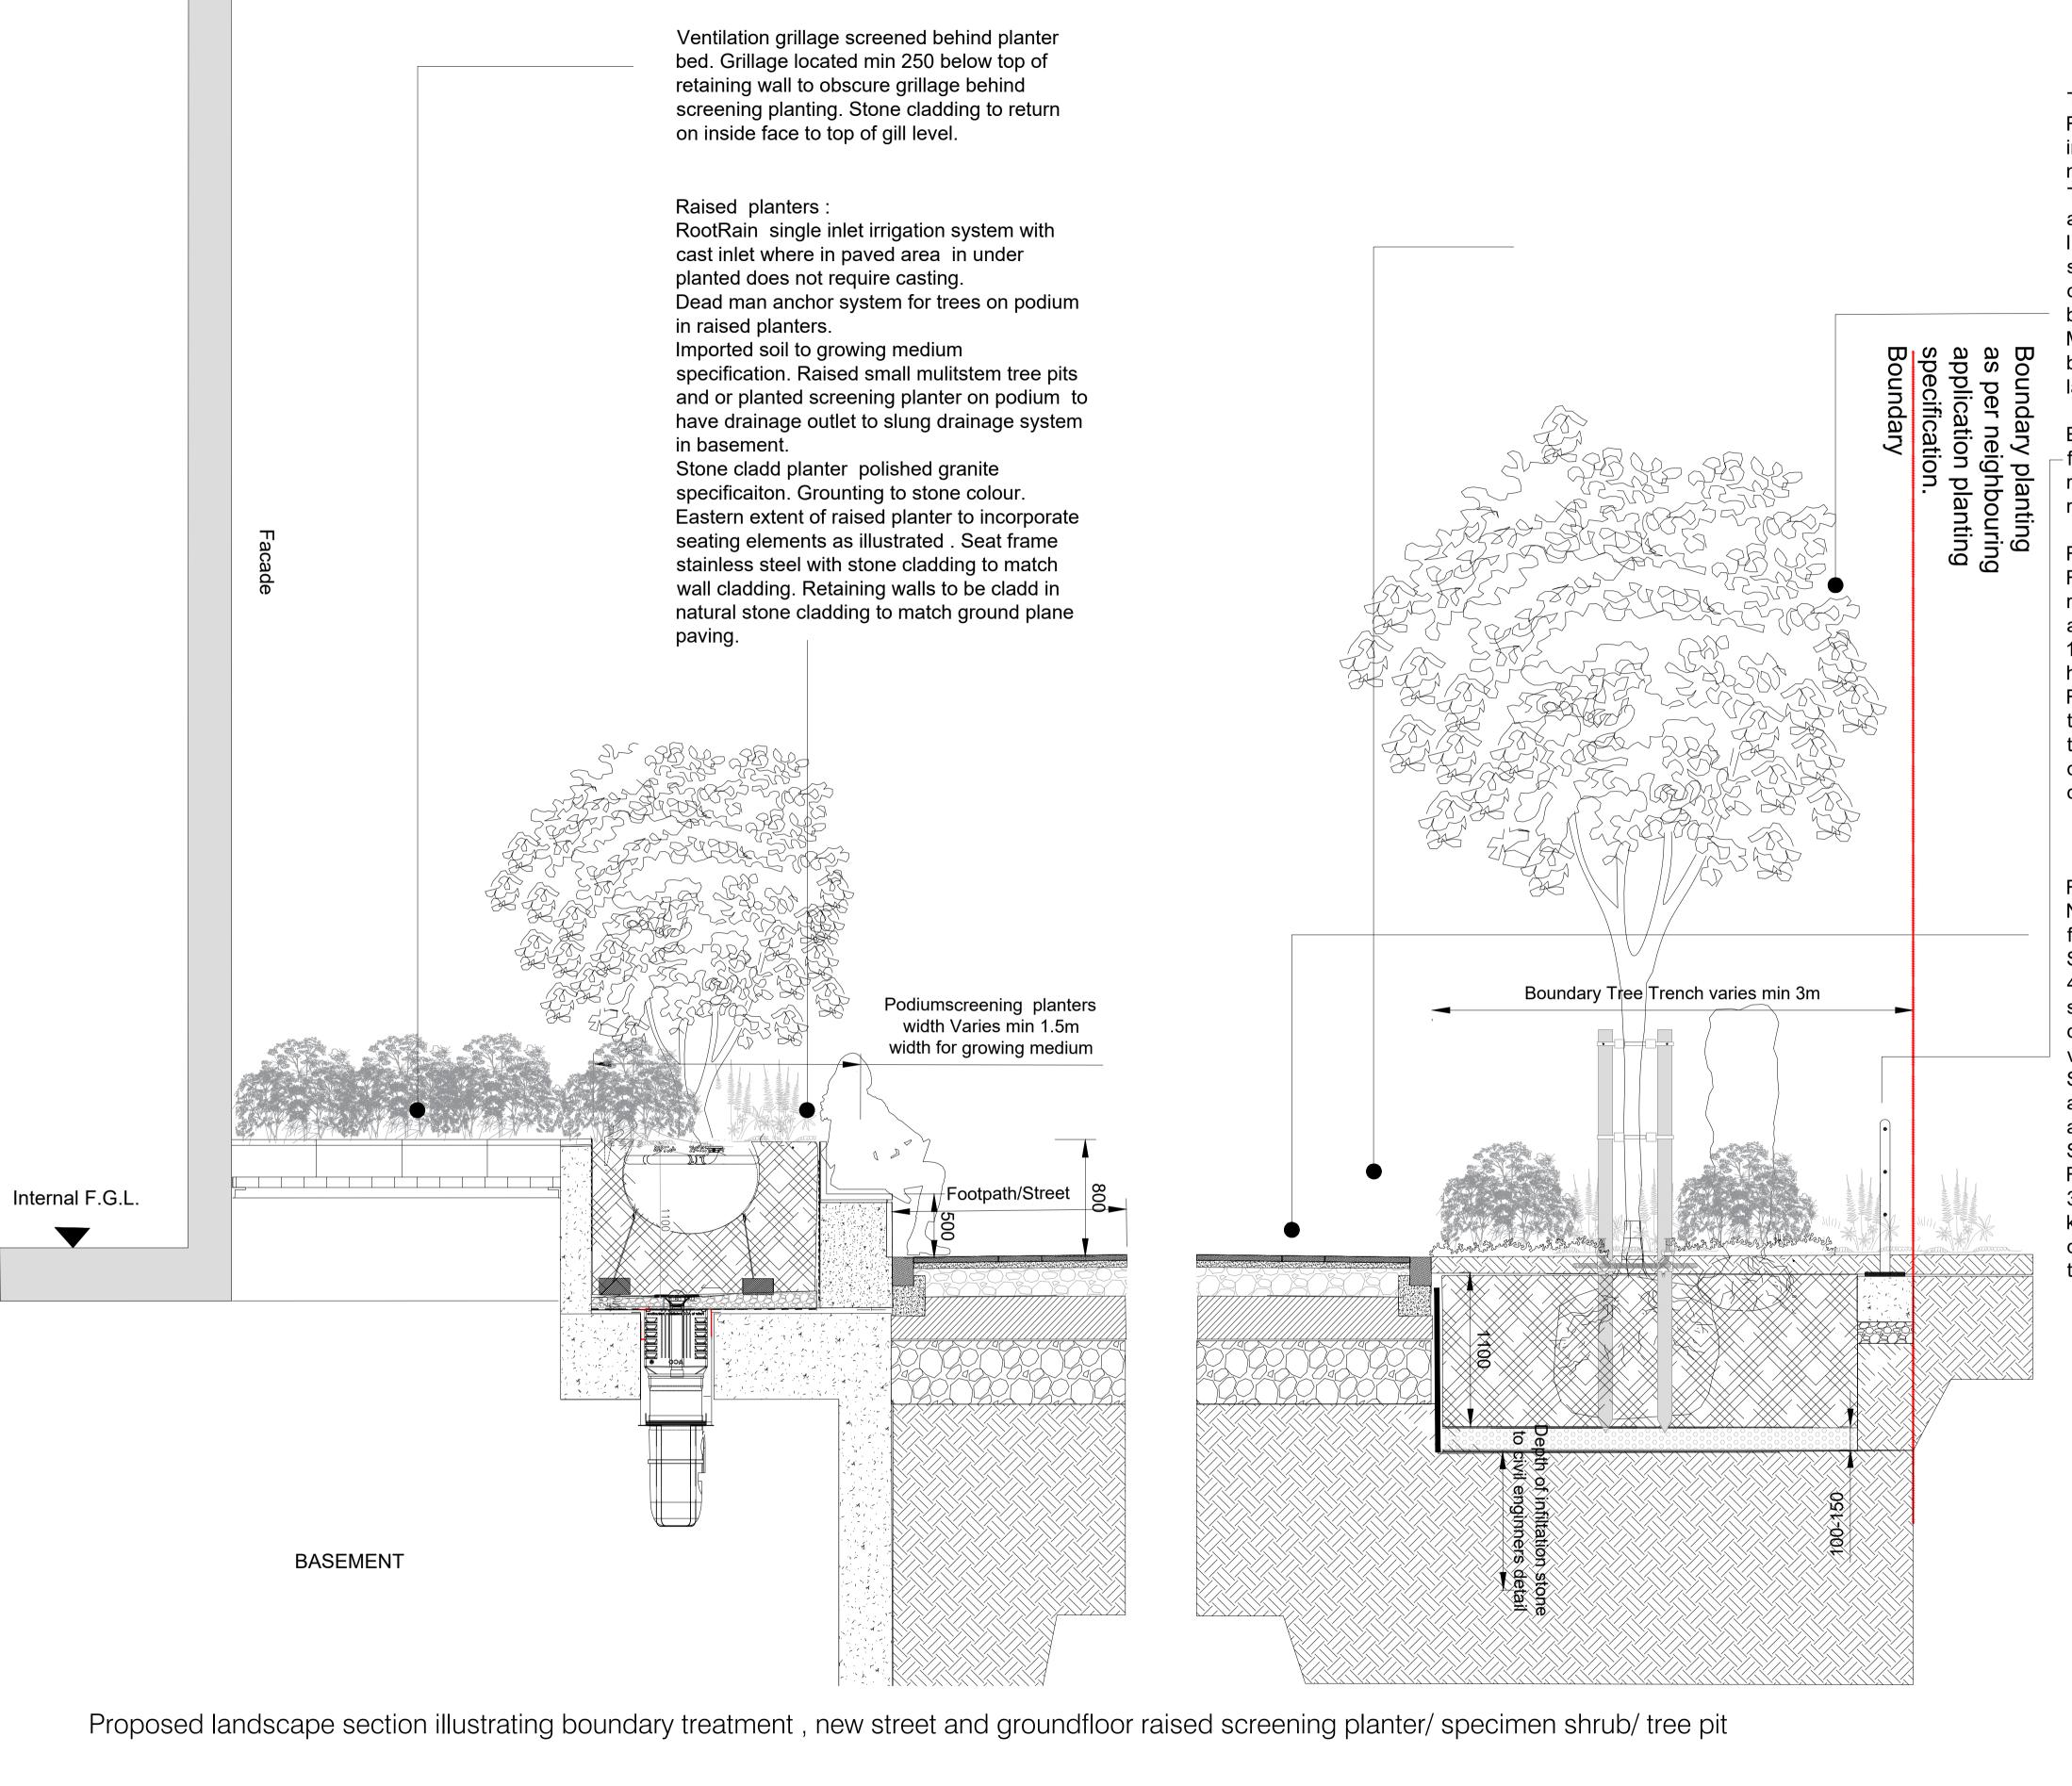

Tree tench/ pit:

RootRain single inlet irrigation system with cast inlet where in paved area in under planted does not require casting.

Triple post staking per tree in real ground as per tree support detail.

Imported tree pit soil refer to growing medium specification min 1.1m to the full extent of width of tree trench in a continuous trench around the boundary (north and east) where in real ground. Min 150mm free draining layer

below growing medium. Geotextile fleece layer between free draining subgrade material.

Estate railings 1.1m tall from
f.G.L. Powder coated mild steel estate
railings Post uprights 25x75mm
rails 25mm diameter.

## Rootmanagment:

RootStop by Greenblue or E/A depth of rootbarrier varies depending on depth of adjacent services max 2m rootbarrier. Typically 1m rootbarrier required adjacent to hardlandscape paved surfaces.
Rootmangament mandetory system to ensure that access can be maintained to service trenches and to ensure tree rootsystem is not damaged in the event of service maintenance opening up works.

Roadways/ Pathway surfacing to (BS 7533-7): Natural stone setts or natural stone paving flamed finished, bound subbase 100x100x80 Steintec Tuffbed min depth 40mm with 'Tuffbond' primer mortar or natural stone paving units as per specification 40mm deep pedestrian traffic and 80mm min in vehicular trafficed areas. Jointing mortar Steintec 'Tufftop'; colour of mortar to be approved by landscape architect to closely match stone. Subgrade to engineers specification. Refer to specification 300x300mm bullnosed granite kerb hauched where raised. Flush herb 90 degree arris flamed finished top surface. REfer to landscape masterplan.

## **KEY PLAN:**

This drawing should be read in conjunction with drawing 487-\_15\_03 for location of boundary railings.

Site Boundary/ subject site

PROJECT:
Rosemount

Walls

Proposed Landscape sectional detail A.