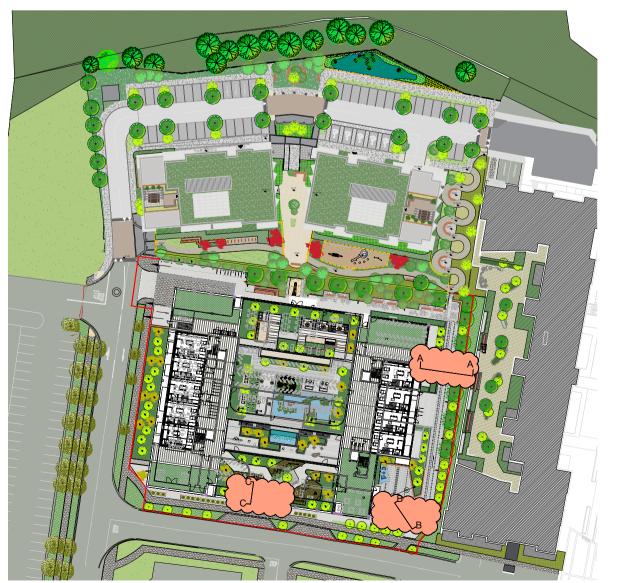

This drawing should be read in conjunction with the landscape masterplan drawing 487-\_15\_01

wright of this drawing is vested in the Architect and it must not be copied or reproduced without consent. Figured dimensions only are to be taken from this drawing . All tractors must visit site and be responsible for taking and checking all dimensions relative their work. PLUS Architecture are to be advised of any variation between drawin nditions CALE OFF THIS DRAWING ..... IF IN DOUBT ASK

Site Boundary/ subject site



| ŀ     |
|-------|
| PROJ  |
| CLIEN |
| TITLE |
| ISSUE |

## KEY PLAN:



## ++ ++ PLUS ARCHITECTURE Exchequer Chambers, Exchequer Street, Dublin 2, Ireland. W: www.plus e T: 353 (0) 1 521 33 DATE: Rosemour 12/07/22 REVISION NO. DRAWING NO Walls 487\_15\_05 DRAWN BY SCALE AT A1 Proposed Landscape sectional detail C. RB 1:25 TYPE: Planning CHECKED BY DT SCALE AT A3 .