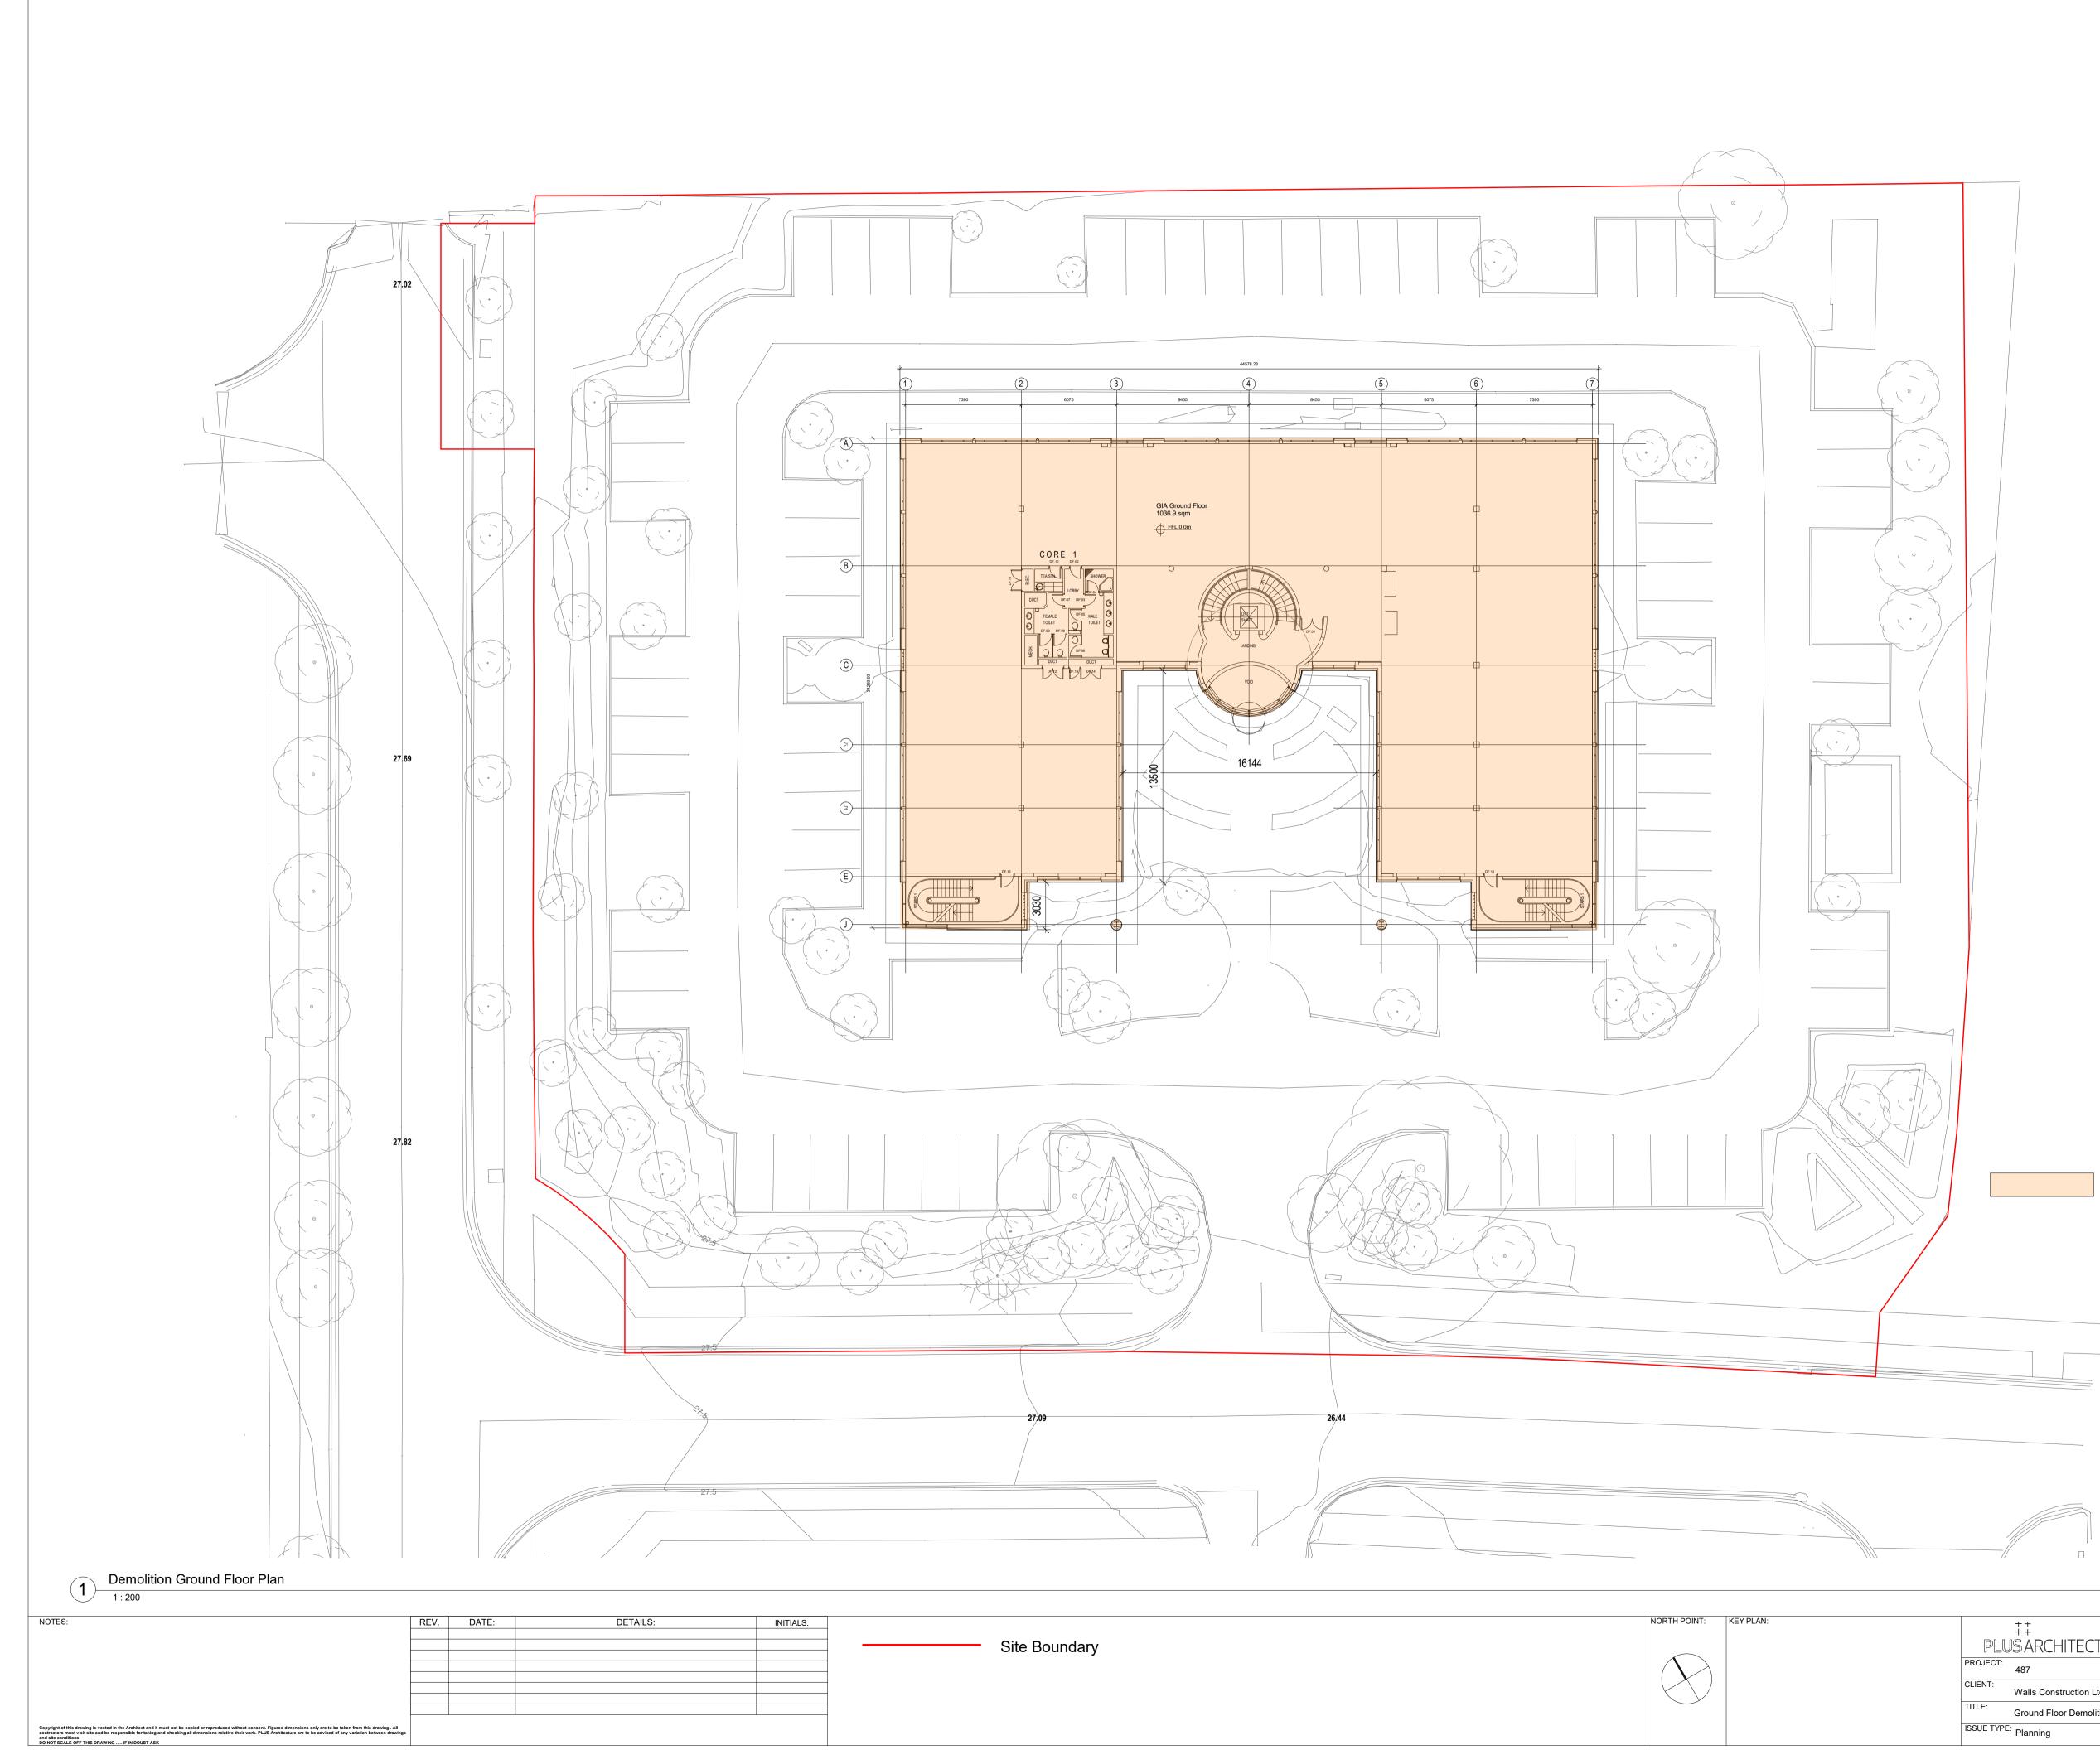

| PLUSARCH               | ITECTURE Exchequer Chambers, Ex | Exchequer Chambers, Exchequer Street, Dublin 2, Ireland. W: www.plusarchitecture.ie T: 353 (0) 1 521 3378 |                           |  |
|------------------------|---------------------------------|-----------------------------------------------------------------------------------------------------------|---------------------------|--|
| PROJECT:<br>487        |                                 | PROJECT:<br>487                                                                                           | DATE:<br>12/09/21         |  |
| CLIENT:<br>Walls Const | ruction Ltd                     | DRAWING NO.:<br>487_00_00                                                                                 | REVISION NO.:             |  |
|                        | r Demolition Plan               | DRAWN BY.:<br>ZF                                                                                          | SCALE AT A1 .:<br>1 : 200 |  |
| ISSUE TYPE: Planning   |                                 | CHECKED BY.:<br>DT                                                                                        | SCALE AT A3 .:            |  |

To be Demolished