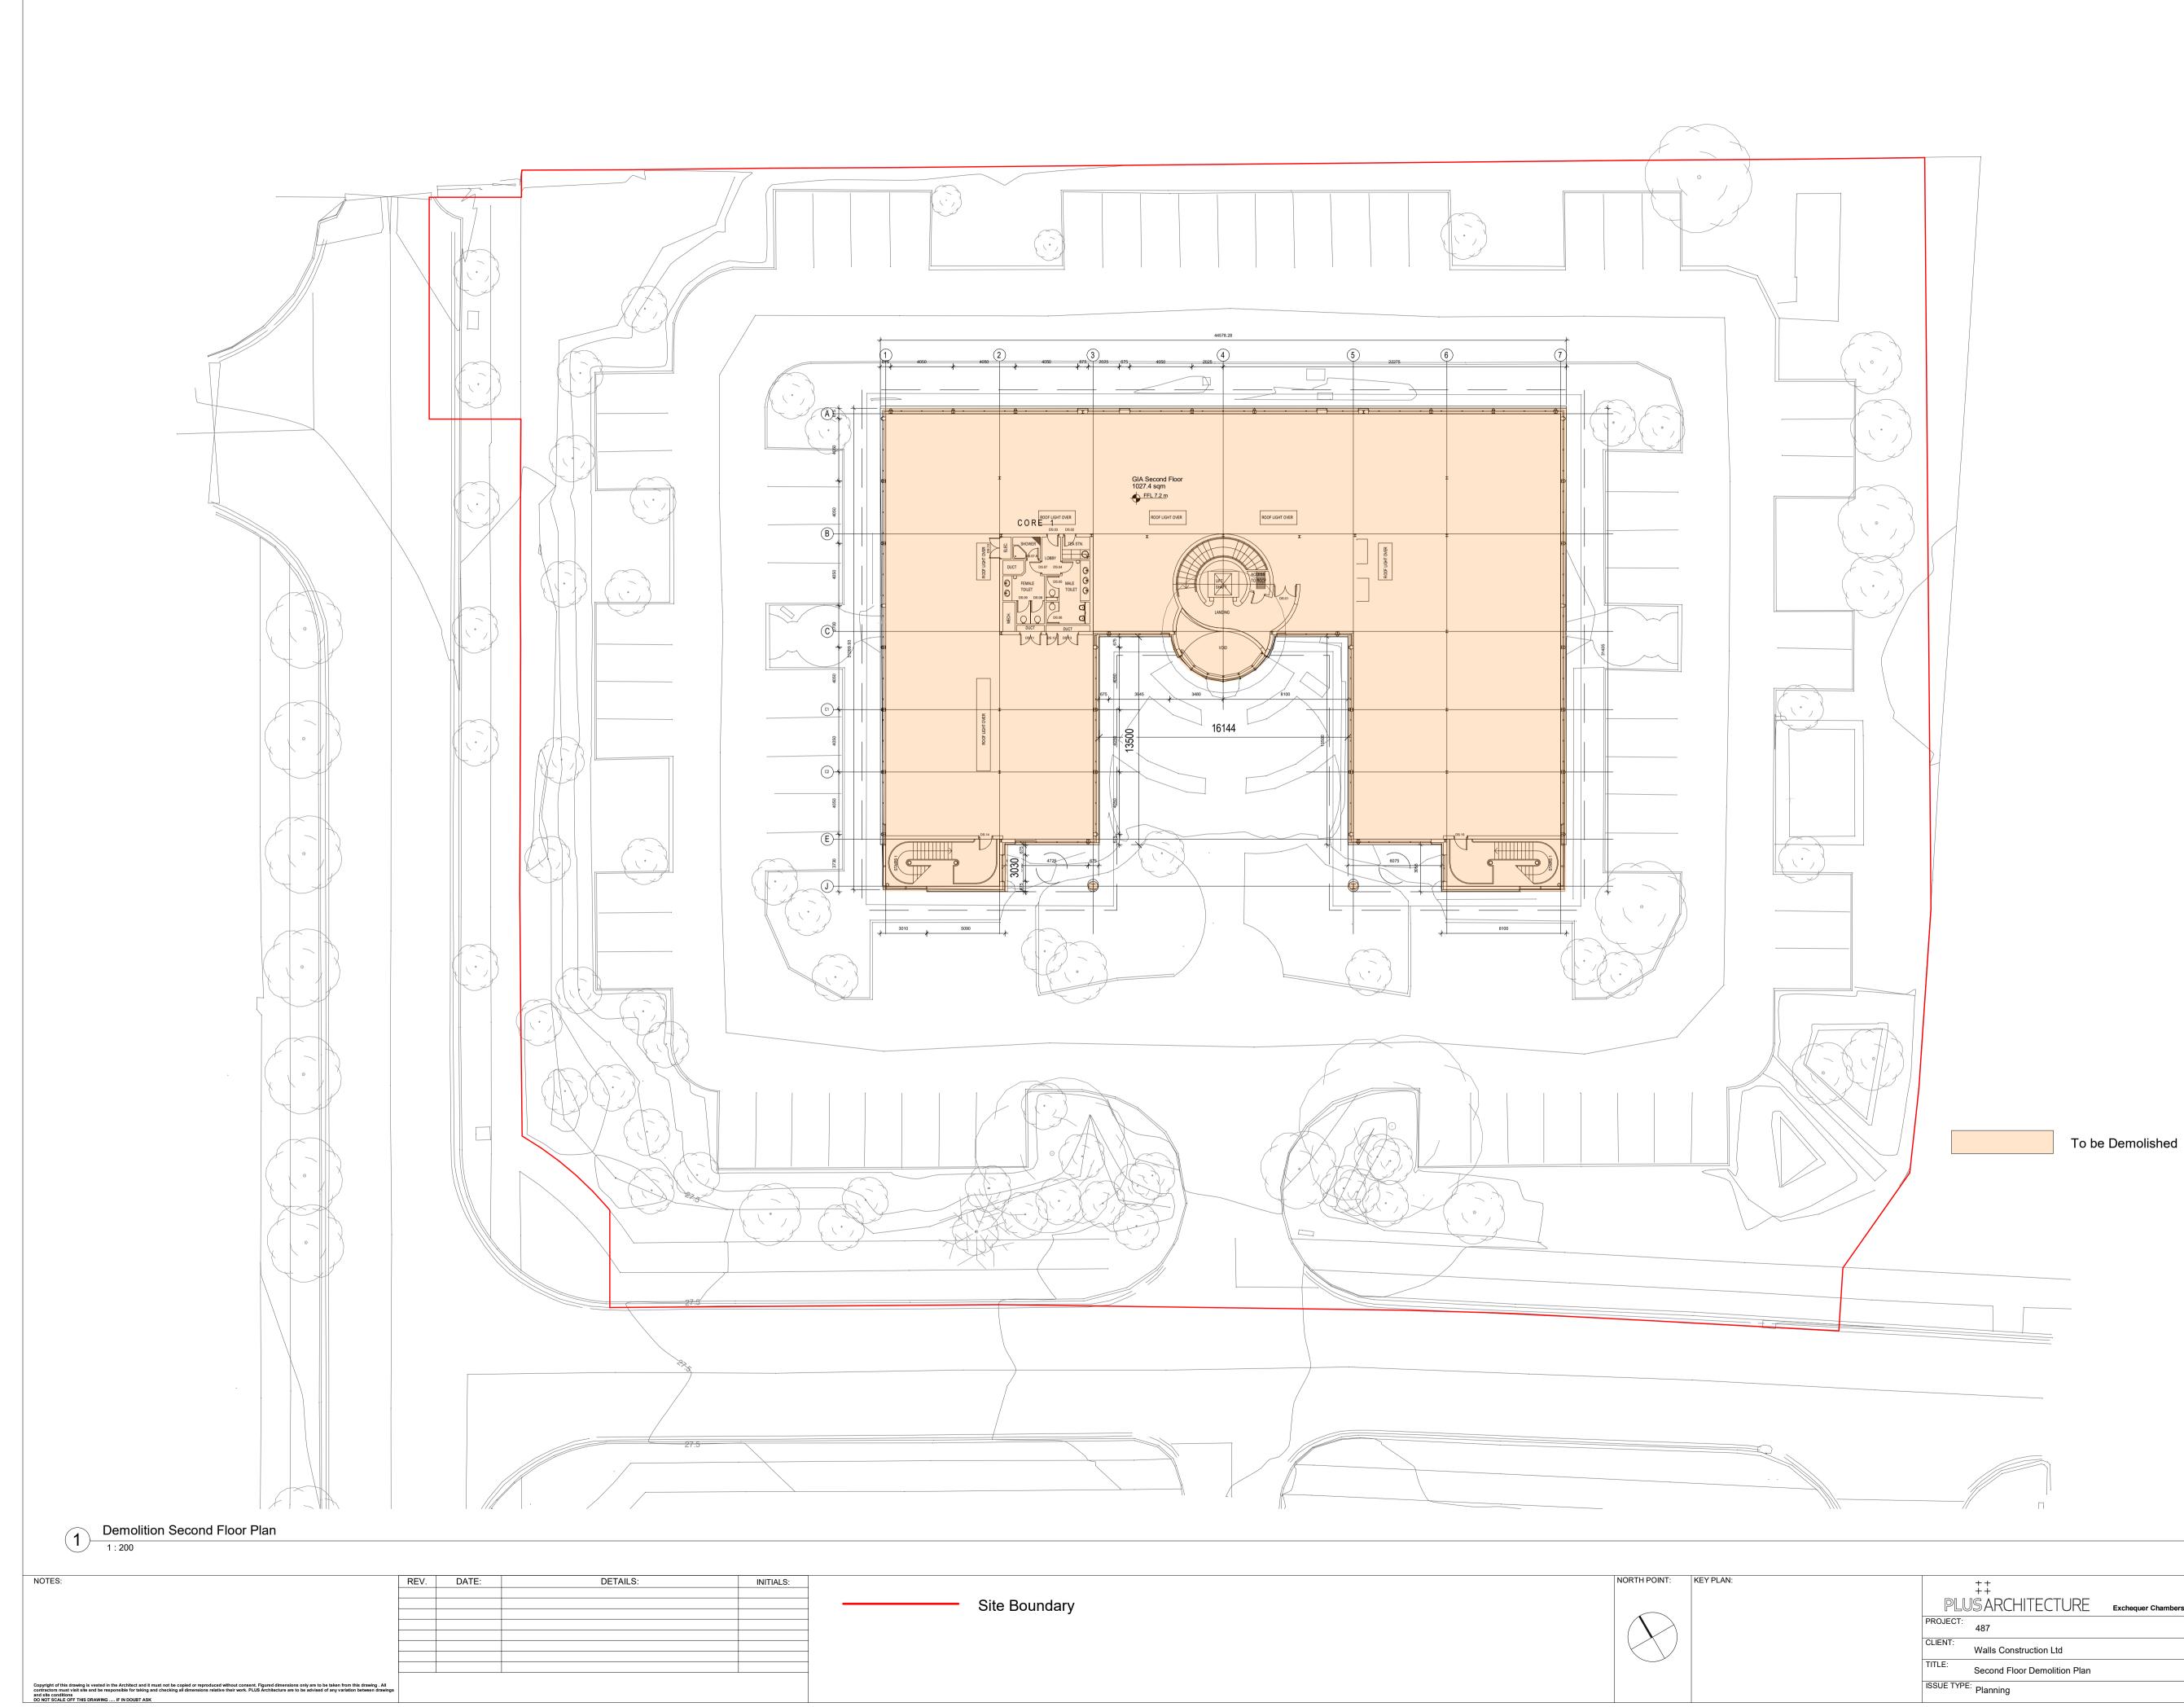

| PLUSARCHITECTURE                   | Exchequer Chambers, Exchequer Street, Dut | blin 2, Ireland. W: www.plusarchite | cture.ie T: 353 (0) 1 521 3378 |
|------------------------------------|-------------------------------------------|-------------------------------------|--------------------------------|
| PROJECT: 487                       |                                           | PROJECT:                            | DATE:<br>12/10/21              |
| CLIENT:<br>Walls Construction Ltd  |                                           | 487<br>DRAWING NO.:<br>487_00_02    | REVISION NO.:                  |
| TITLE: Second Floor Demolition Pla | n                                         | DRAWN BY.:<br>ZF                    | SCALE AT A1 .:<br>1 : 200      |
| ISSUE TYPE: Planning               |                                           | CHECKED BY.:<br>DT                  | SCALE AT A3 .:                 |
|                                    |                                           |                                     |                                |