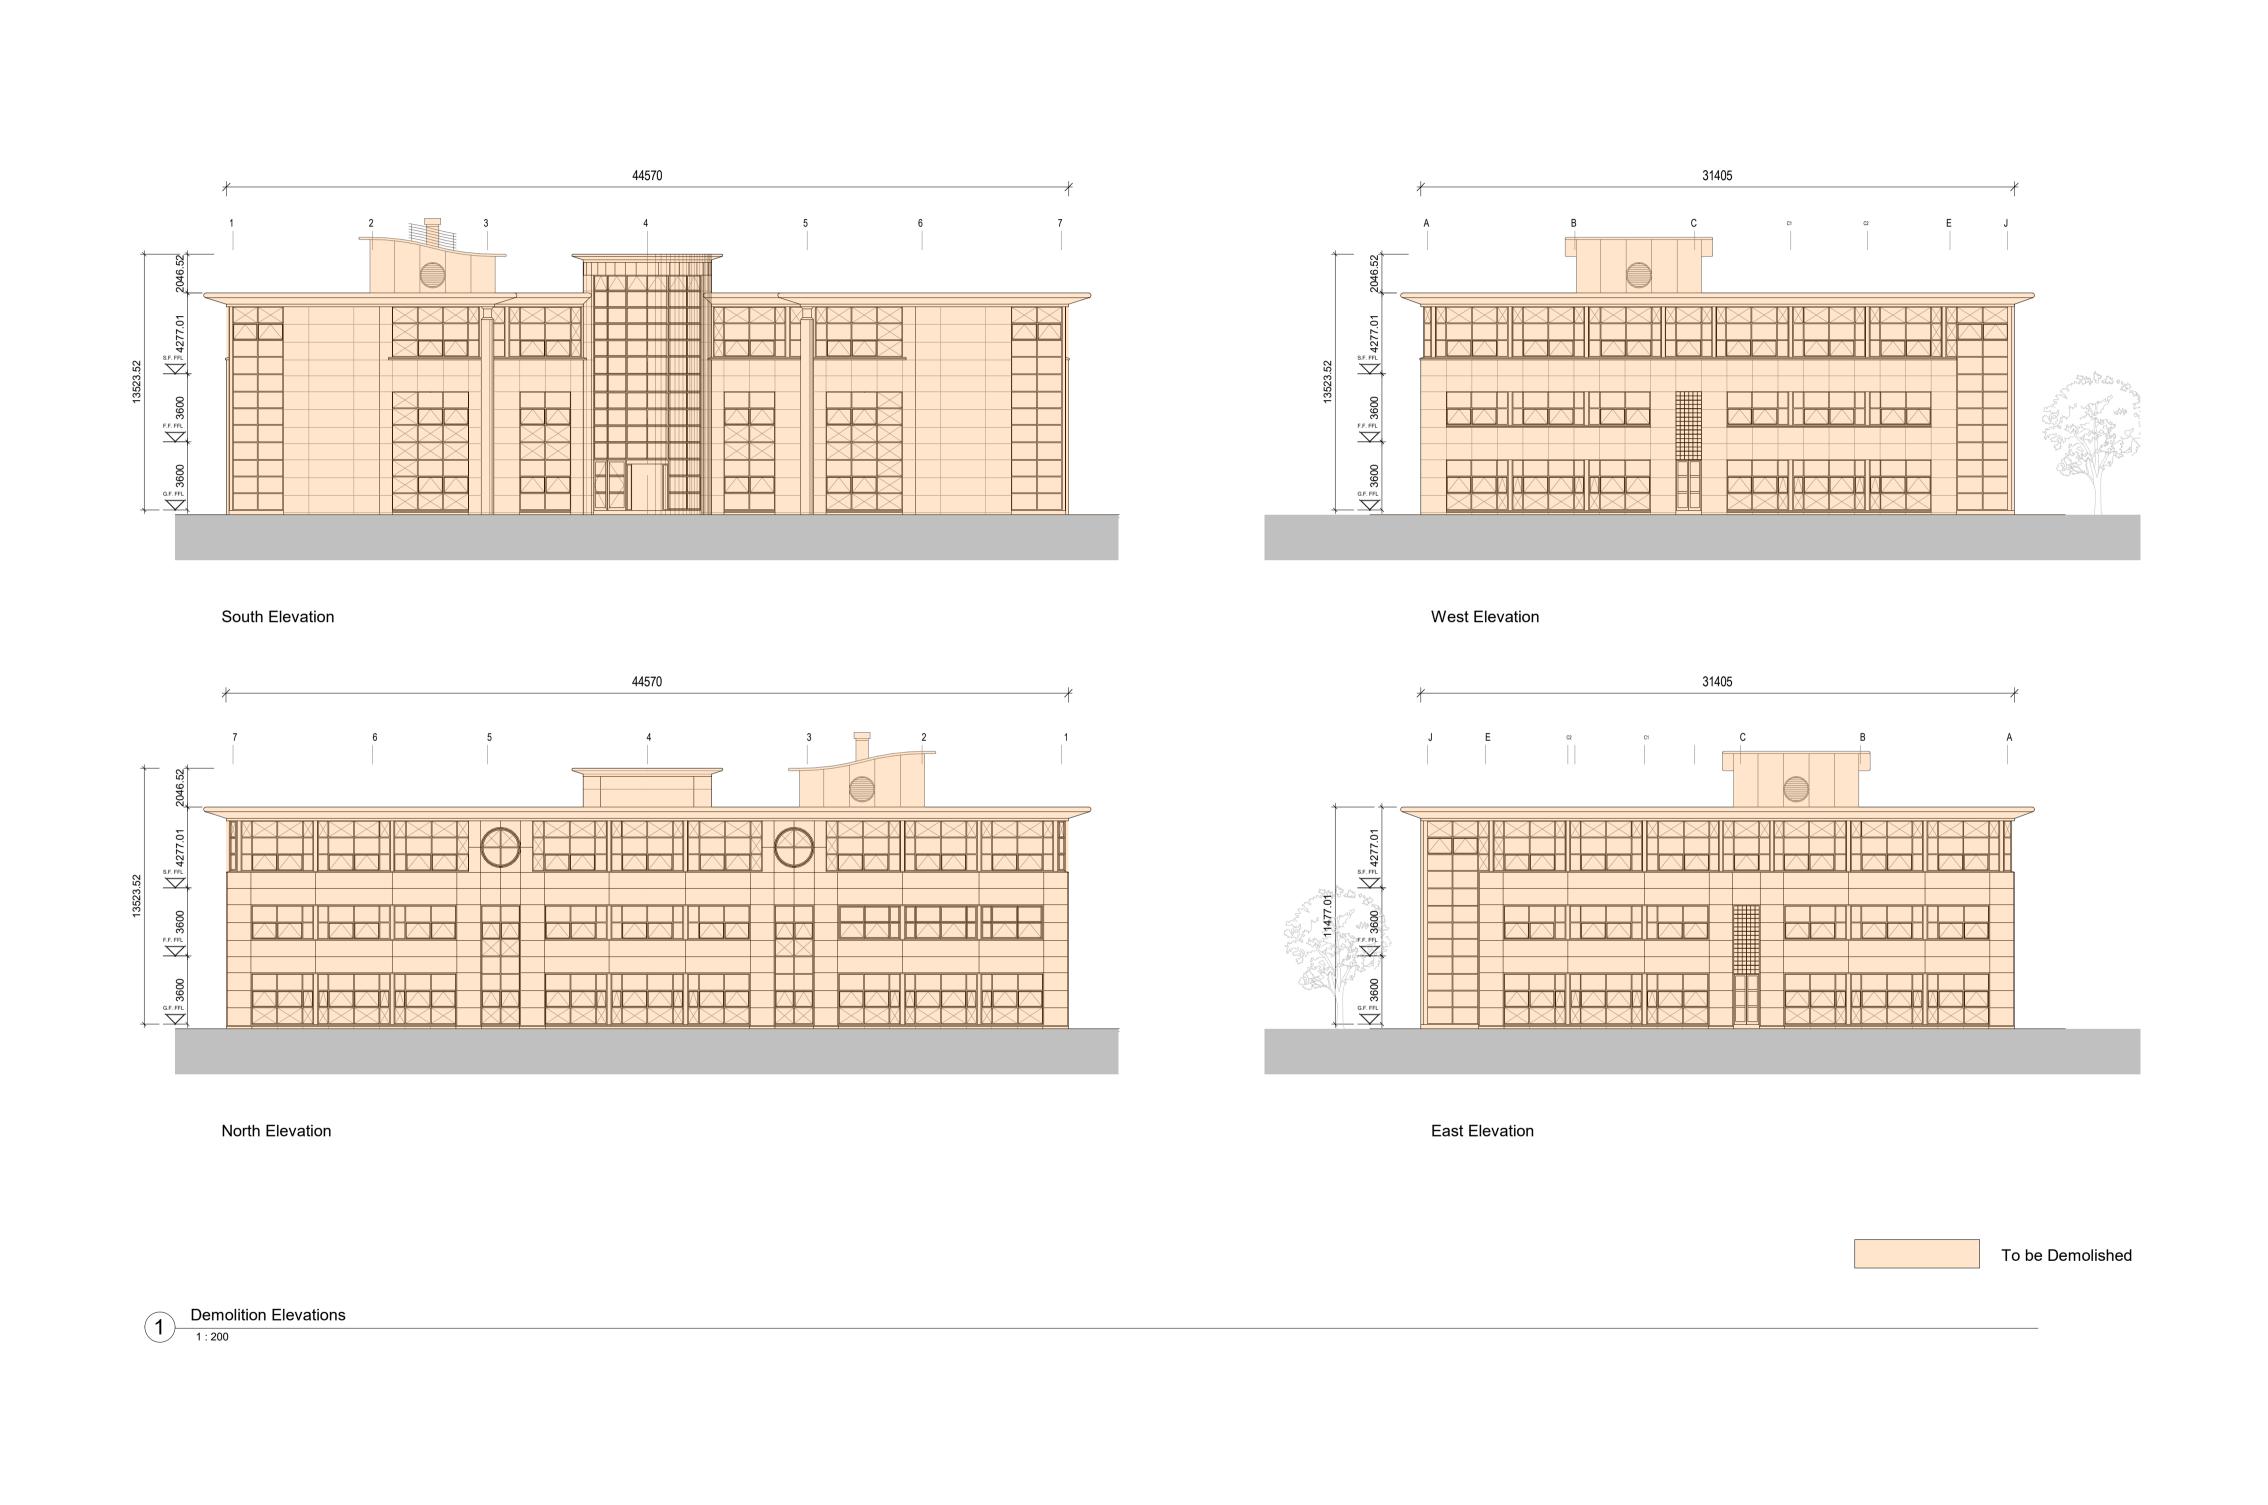

PLUS ARCHITECTURE Exchequer Chambers, Exchequer Street, Dublin 2, Ireland. W: www.plusarchitecture.ie T: 353 (0) 1 521 3378 PROJECT: 487 DRAWING NO.: 487\_00\_04 Walls Construction Ltd DRAWN BY.: **Demolition Elevations** ISSUE TYPE: Planning Copyright of this drawing is vested in the Architect and it must not be copied or reproduced without consent. Figured dimensions only are to be taken from this drawing. All contractors must visit site and be responsible for taking and checking all dimensions relative their work. PLUS Architecture are to be advised of any variation between drawings and site conditions