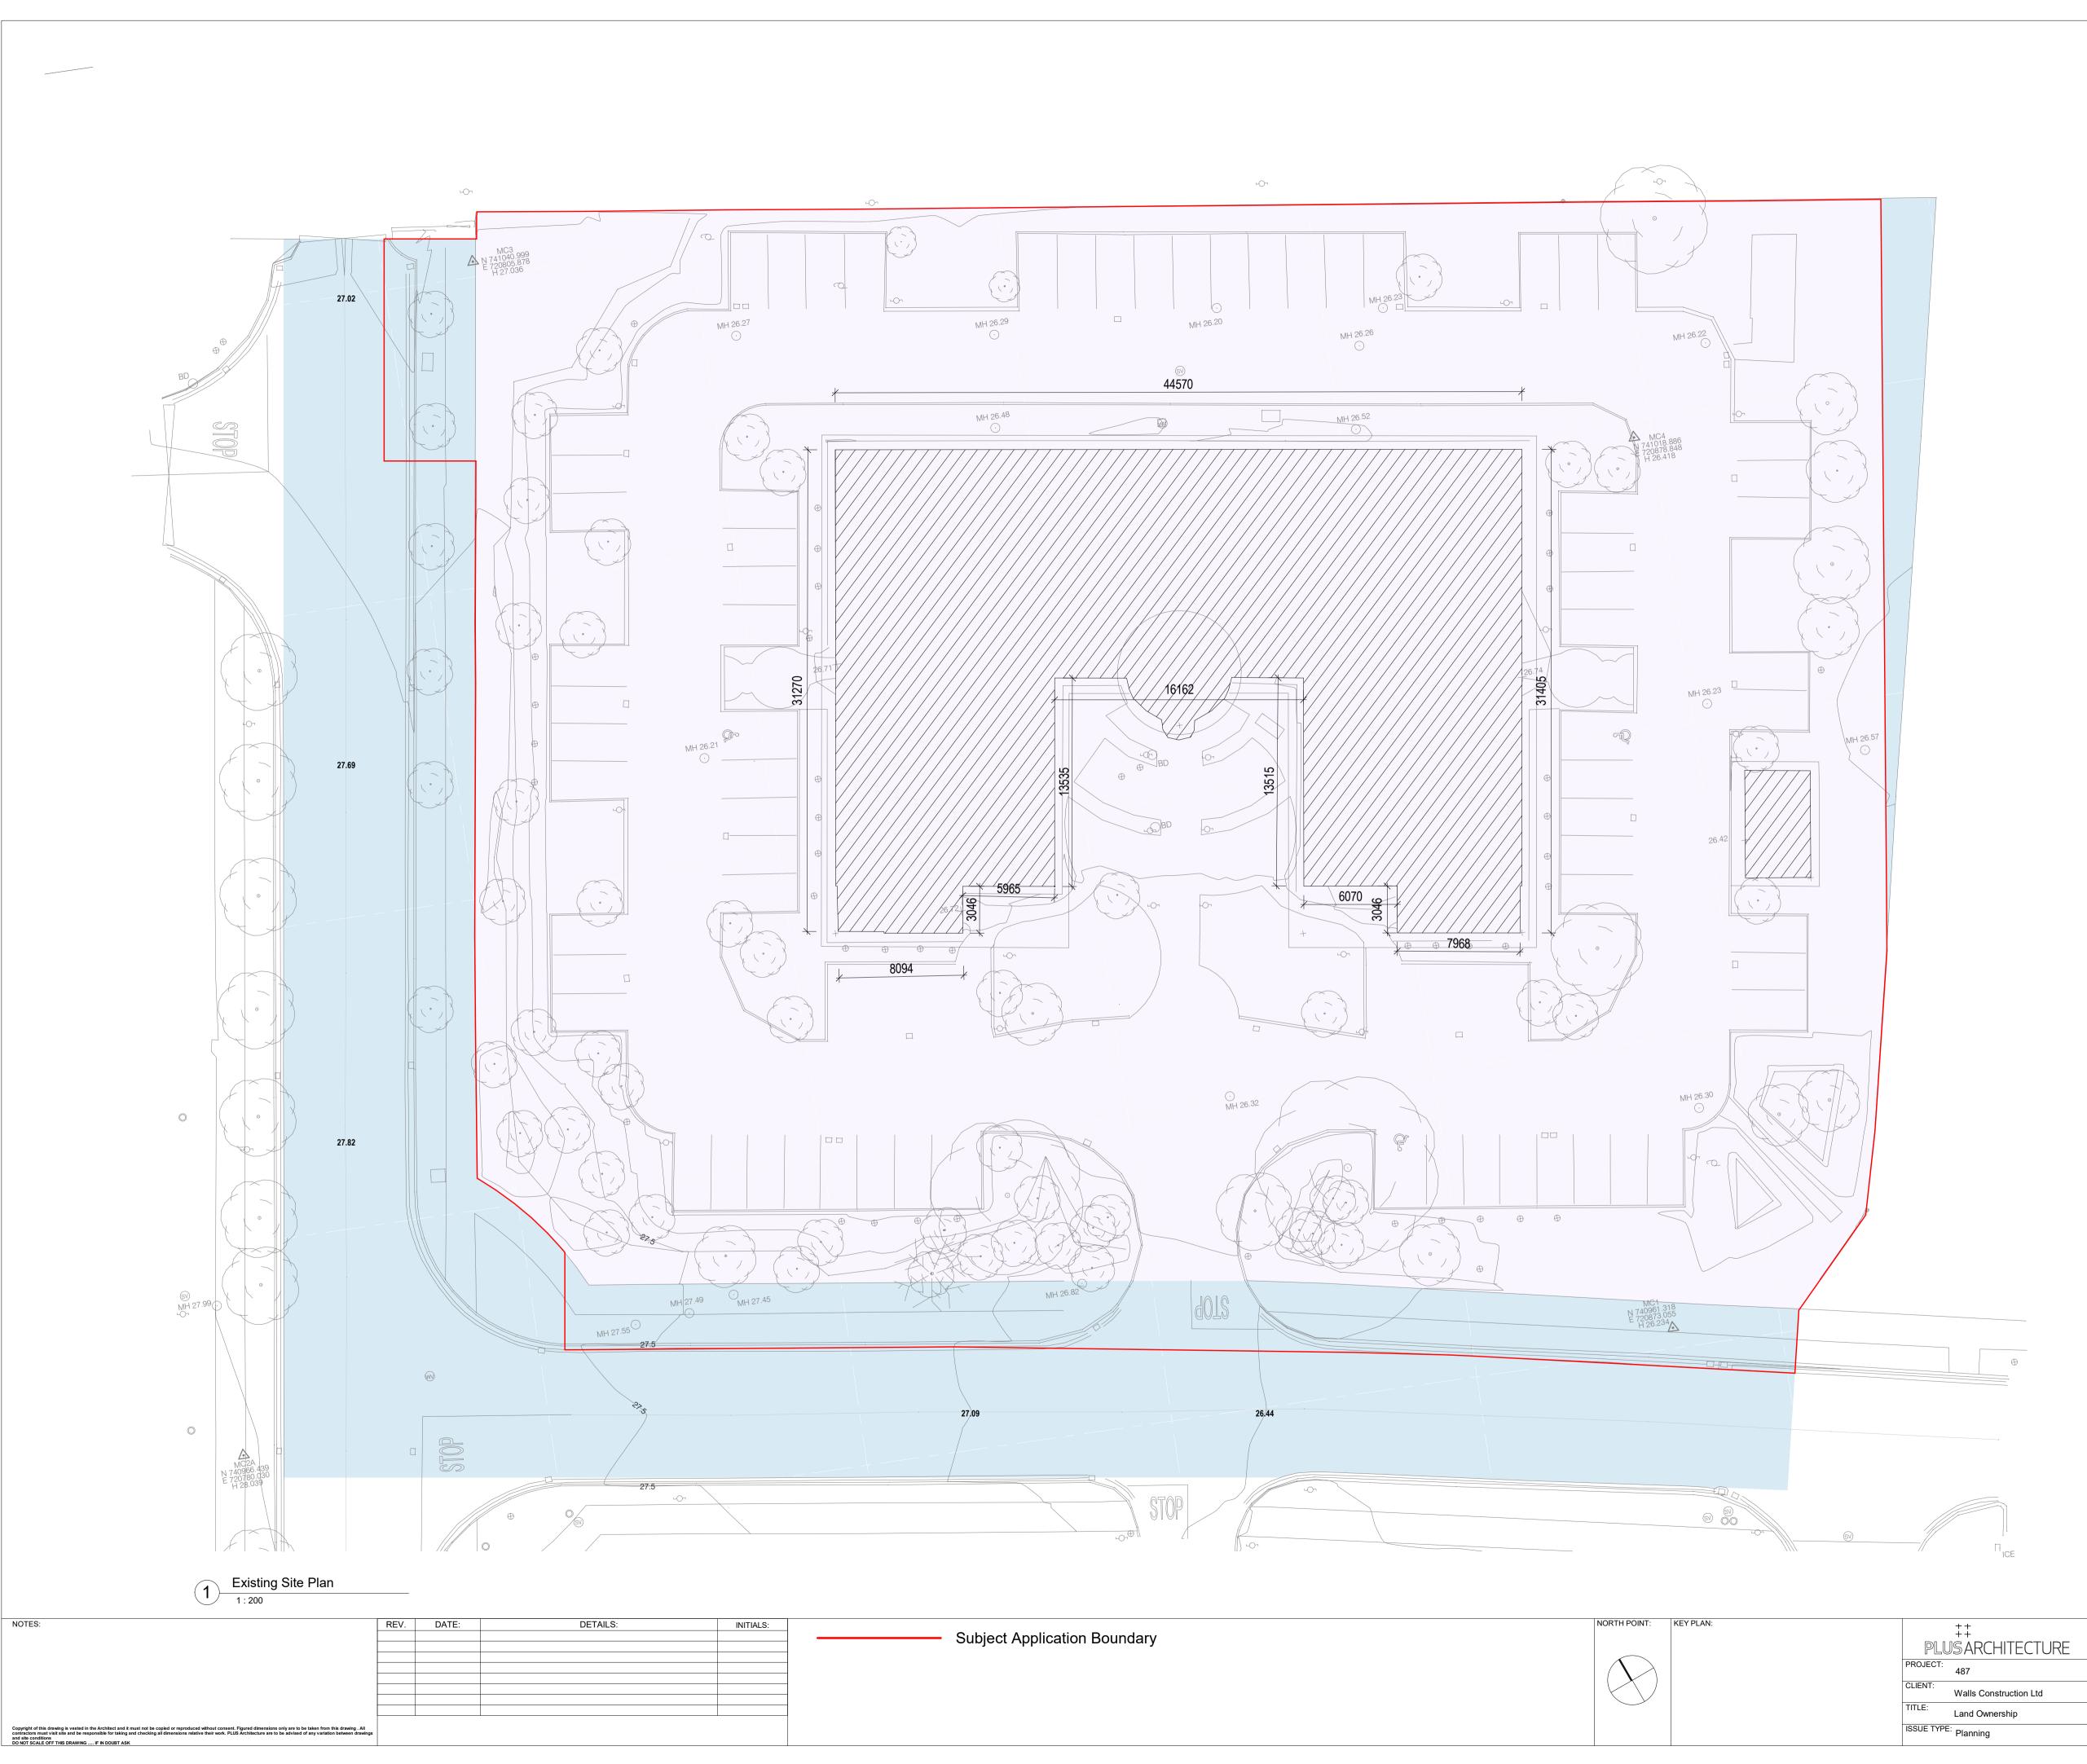

## Walls Land Ownership Spectrum Land Ownership Ð

| JSARCHITECTURE Exchequer Chambers, Exchequer | Exchequer Chambers, Exchequer Street, Dublin 2, Ireland. W: www.plusarchitecture.ie T: 353 (0) 1 521 3378 |                           |  |
|----------------------------------------------|-----------------------------------------------------------------------------------------------------------|---------------------------|--|
| 487                                          | PROJECT:<br>487                                                                                           | DATE:<br>10/06/21         |  |
| Walls Construction Ltd                       | DRAWING NO.:<br>487_01_02                                                                                 | REVISION NO.:             |  |
| Land Ownership                               | DRAWN BY.:<br>ZF                                                                                          | SCALE AT A1 .:<br>1 : 200 |  |
| E: Planning                                  | CHECKED BY.:<br>DT                                                                                        | SCALE AT A3 .:            |  |