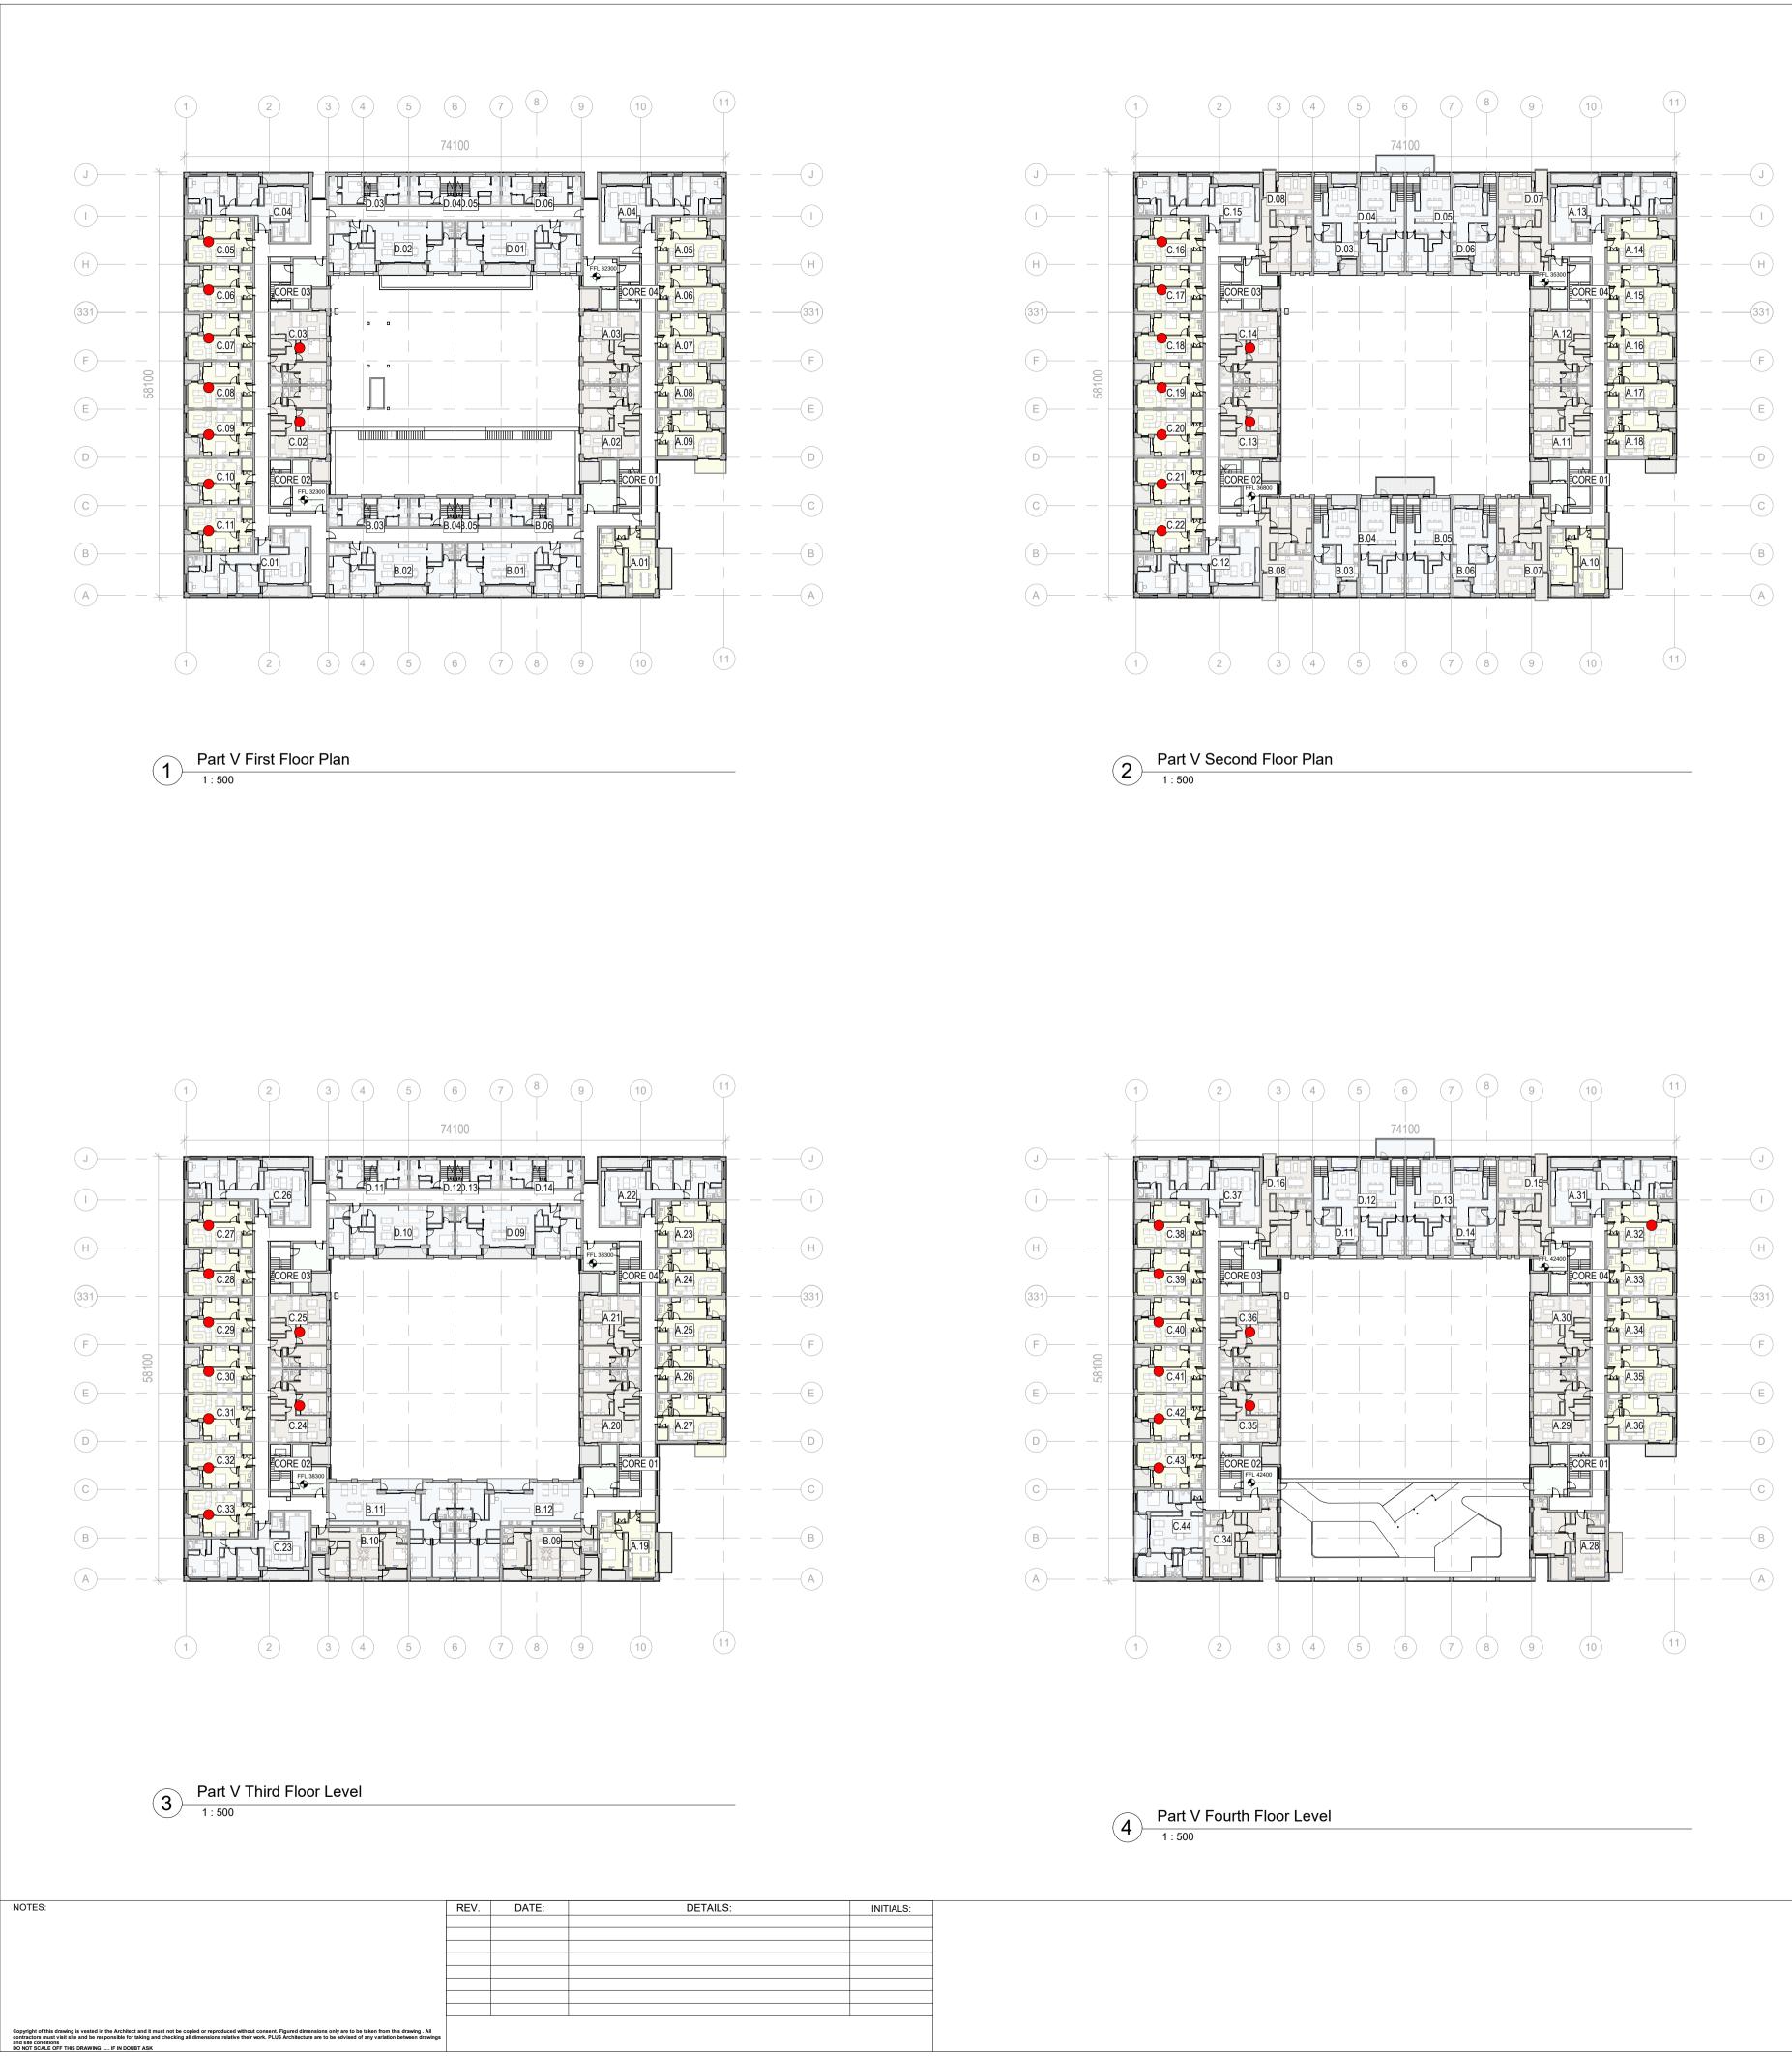

% Part V

| PART V APARTMENT MIX |             |               |         |  |  |
|----------------------|-------------|---------------|---------|--|--|
|                      | Bed/Persons | Apartment No. | GFA/m²  |  |  |
|                      | 1-Bed       | C.05          | 49.5    |  |  |
|                      | 1-Bed       | C.06          | 49.5    |  |  |
|                      | 1-Bed       | C.07          | 49.5    |  |  |
|                      | 1-Bed       | C.08          | 49.5    |  |  |
|                      | 1-Bed       | C.09          | 49.5    |  |  |
|                      | 1-Bed       | C.10          | 49.5    |  |  |
|                      | 1-Bed       | C.11          | 49.5    |  |  |
|                      | 2-Bed       | C.02          | 75.8    |  |  |
|                      | 2-Bed       | C.03          | 75.8    |  |  |
|                      |             |               |         |  |  |
|                      | 1-Bed       | C.16          | 49.5    |  |  |
|                      | 1-Bed       | C.17          | 49.5    |  |  |
|                      | 1-Bed       | C.18          | 49.5    |  |  |
|                      | 1-Bed       | C.19          | 49.5    |  |  |
|                      | 1-Bed       | C.20          | 49.5    |  |  |
|                      | 1-Bed       | C.21          | 49.5    |  |  |
|                      | 1-Bed       | C.22          | 49.5    |  |  |
|                      | 2-Bed       | C.13          | 75.8    |  |  |
|                      | 2-Bed       | C.14          | 75.8    |  |  |
|                      |             |               |         |  |  |
|                      | 1-Bed       | C.27          | 49.5    |  |  |
|                      | 1-Bed       | C.28          | 49.5    |  |  |
|                      | 1-Bed       | C.29          | 49.5    |  |  |
|                      | 1-Bed       | C.30          | 49.5    |  |  |
|                      | 1-Bed       | C.31          | 49.5    |  |  |
|                      | 1-Bed       | C.32          | 49.5    |  |  |
|                      | 1-Bed       | C.33          | 49.5    |  |  |
|                      | 2-Bed       | C.24          | 75.8    |  |  |
|                      | 2-Bed       | C.25          | 75.8    |  |  |
|                      |             |               |         |  |  |
|                      | 1-Bed       | C.38          | 49.5    |  |  |
|                      | 1-Bed       | C.39          | 49.5    |  |  |
|                      | 1-Bed       | C.40          | 49.5    |  |  |
|                      | 1-Bed       | C.41          | 49.5    |  |  |
|                      | 1-Bed       | C.42          | 49.5    |  |  |
|                      | 1-Bed       | C.43          | 49.5    |  |  |
|                      | 1-Bed       | A.32          | 49.5    |  |  |
|                      | 2-Bed       | C.35          | 75.8    |  |  |
|                      | 2-Bed       | C.36          | 75.8    |  |  |
|                      |             |               | 1992.4  |  |  |
|                      | Units       |               | GFA/m²  |  |  |
|                      | 36          |               | 1992.4  |  |  |
|                      | 176         |               | 12938.1 |  |  |
|                      | 20.5        |               | 15.4    |  |  |
|                      |             |               |         |  |  |