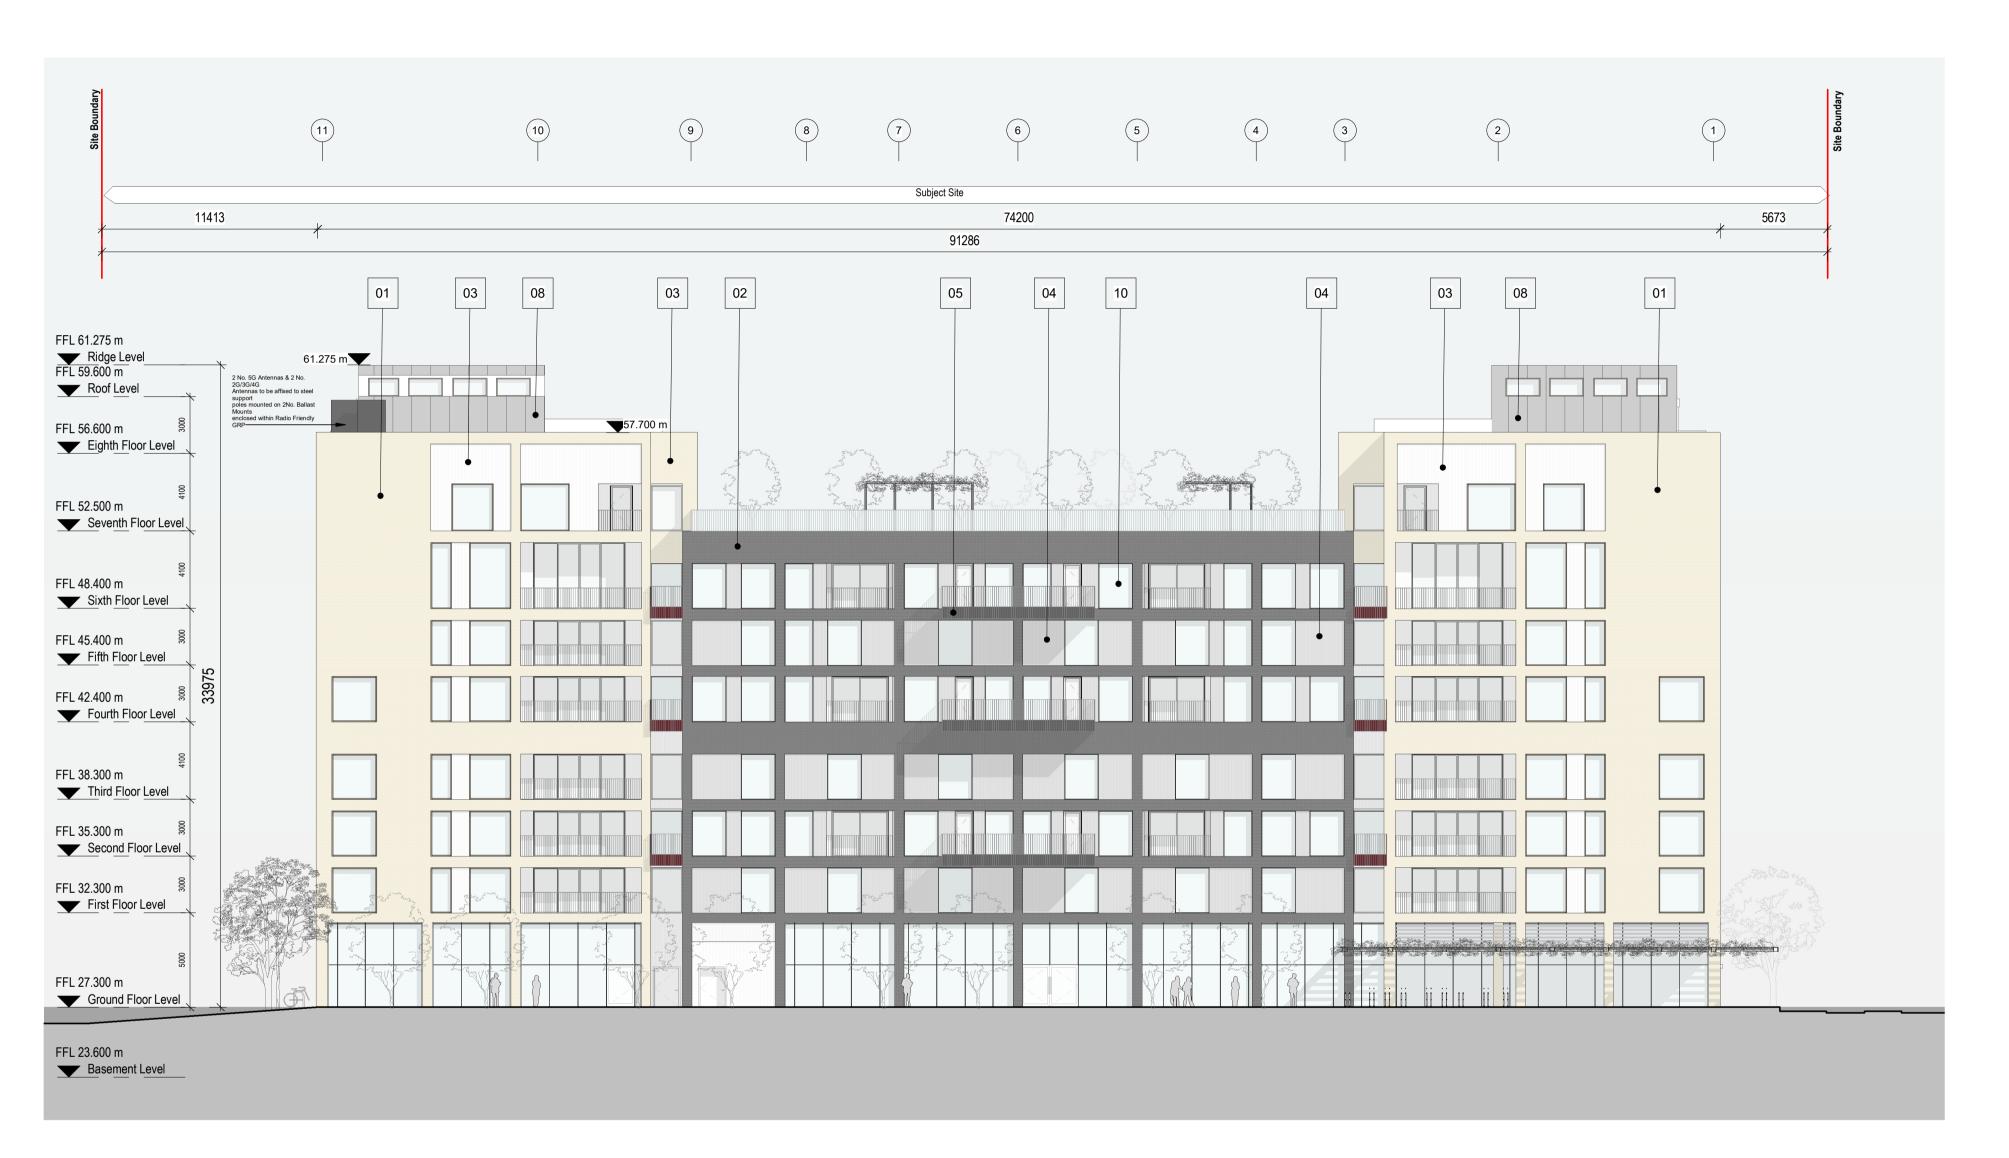

North Elevation

1:200

NOTES:

REV. DATE: DETAILS: INITIALS:

Copyright of this drawing is vested in the Architect and it must not be copied or reproduced without consent. Figured dimensions only are to be taken from this drawing. All contractors must visit alle and be responsible for taking and checking all dimensions relative their work. PLUS Architecture are to be advised of any variation between drawings DO NOT SCALE OFF THIS DRAWING..... Fin DOUBT ASK

| MATERIAL LEGEND |  |                                                                                             |  |  |
|-----------------|--|---------------------------------------------------------------------------------------------|--|--|
| 01              |  | Yellow Brick, 215mm x 102mm x 66mm Weinerburger<br>Mazialle brick, Kingscourt country Manor |  |  |
| 02              |  | Black Brick, 215mm x 100mm x 65mm Morvan,<br>Vandersanden                                   |  |  |
| 03              |  | White Fibrocement cladding panel, Equitone Linea LT90                                       |  |  |
| 04              |  | Grey Fibrocement cladding panel, Equitone Linea LT20                                        |  |  |
| 05              |  | Dark Grey Alumminium, RAL 9017                                                              |  |  |
| 06              |  | Red wine Alumminium, RAL 3005                                                               |  |  |
| 07              |  | Bronze Alumminium, RAL 1035                                                                 |  |  |
| 08              |  | Zinc                                                                                        |  |  |
| 09              |  | White render                                                                                |  |  |