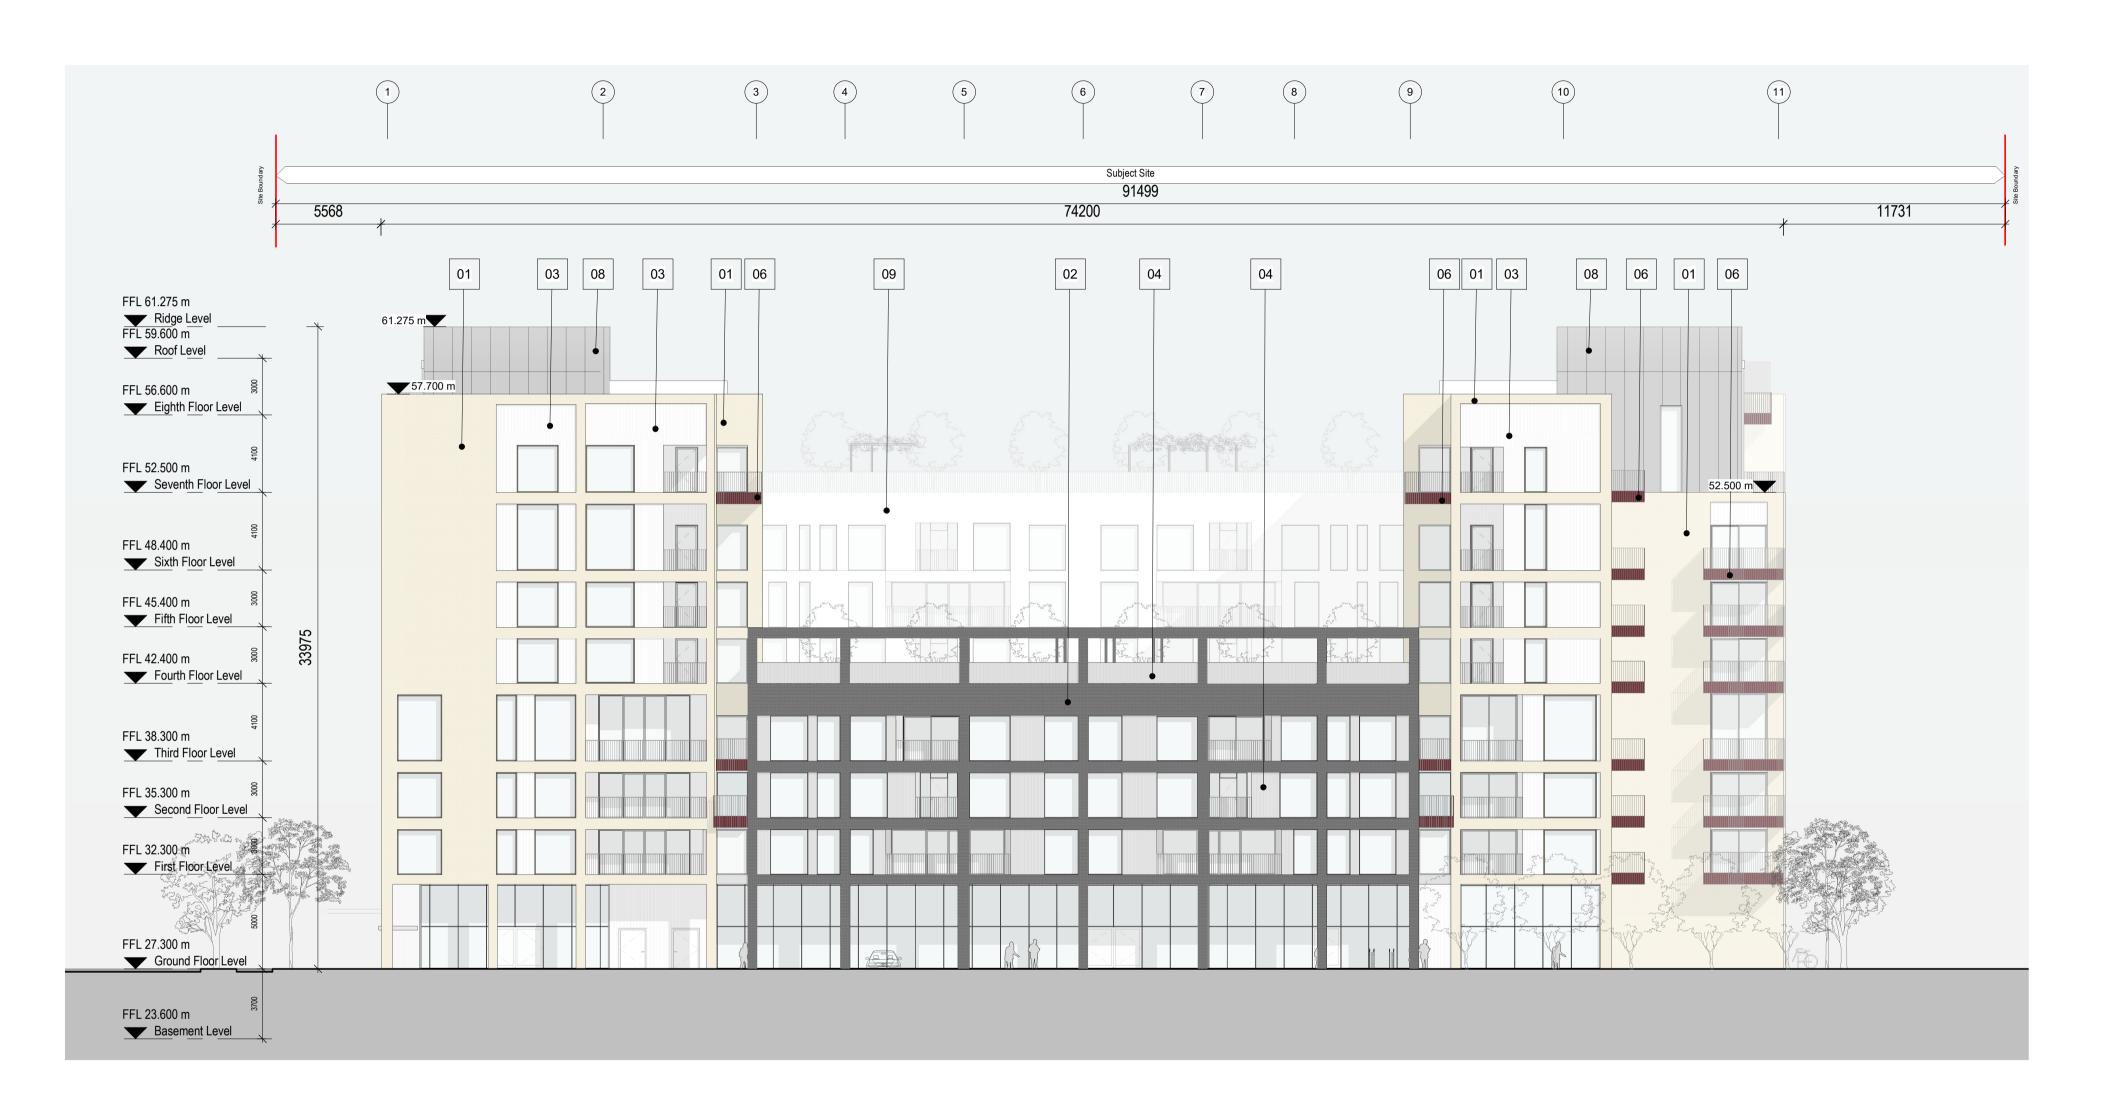

South Elevation

1:200

NOTES:

REV. DATE: DETAILS: INITIALS:

Copyright of this drawing is vested in the Architect and it must not be copied or reproduced without consent. Figured dimensions only are to be taken from this drawing. All contractors must visit site and be responsible for taking and checking all dimensions relative their work. PLUS Architecture are to be advised of any variation between drawings and site conditions.... IF IN DOUBT ASK

| PLU        | ‡‡<br>ISARCHITECTURE   | Exchequer Chambers, Exchequer Street, Dublin 2, Irel | land. W: www.plusarchitecture.ie | e T: 353 (0) 1 521 3378        |
|------------|------------------------|------------------------------------------------------|----------------------------------|--------------------------------|
| PROJECT:   | 487                    |                                                      | PROJECT:                         | DATE:<br>05/18/21              |
| CLIENT:    | Walls Construction Ltd |                                                      | DRAWING NO.:<br>487_04_02        | REVISION NO.:<br>A             |
| TITLE:     | South Elevation        |                                                      | DRAWN BY.:<br>ZF                 | SCALE AT A1 .:<br>As indicated |
| ISSUE TYPE | : Planning             |                                                      | CHECKED BY.:                     | SCALE AT A3 .:                 |

| MATERIAL LEGEND |                                                                                             |  |  |  |
|-----------------|---------------------------------------------------------------------------------------------|--|--|--|
| 01              | Yellow Brick, 215mm x 102mm x 66mm Weinerburger<br>Mazialle brick, Kingscourt country Manor |  |  |  |
| 02              | Black Brick, 215mm x 100mm x 65mm Morvan,<br>Vandersanden                                   |  |  |  |
| 03              | White Fibrocement cladding panel, Equitone Linea LT90                                       |  |  |  |
| 04              | Grey Fibrocement cladding panel, Equitone Linea LT20                                        |  |  |  |
| 05              | Dark Grey Alumminium, RAL 9017                                                              |  |  |  |
| 06              | Red wine Alumminium, RAL 3005                                                               |  |  |  |
| 07              | Bronze Alumminium, RAL 1035                                                                 |  |  |  |
| 08              | Zinc                                                                                        |  |  |  |
| 09              | White render                                                                                |  |  |  |
| 10              | Glass                                                                                       |  |  |  |
|                 |                                                                                             |  |  |  |