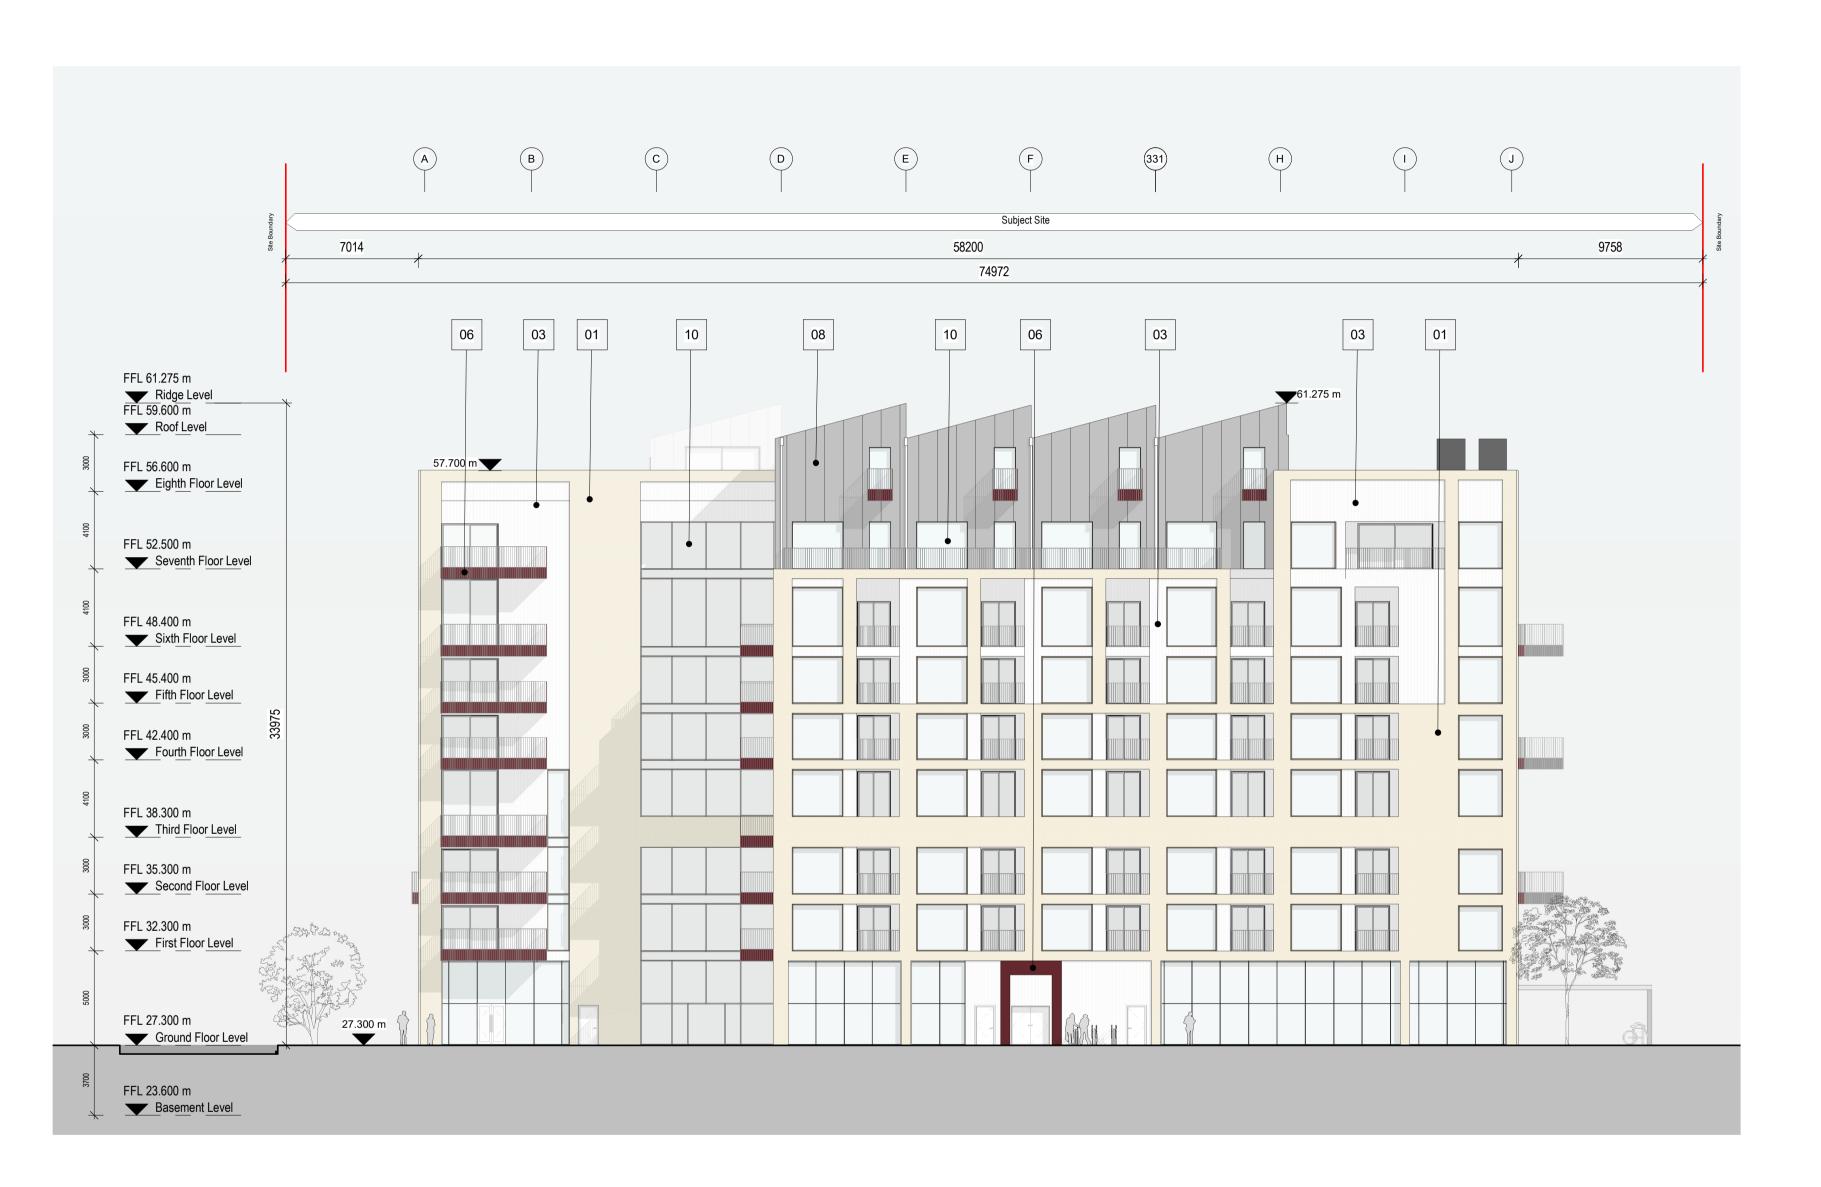

2 East Elevation

REV. DATE:

Copyright of this drawing is vested in the Architect and it must not be copied or reproduced without consent. Figured dimensions only are to be taken from this drawing. All contractors must visit site and be responsible for taking and checking all dimensions relative their work. PLUS Architecture are to be advised of any variation between drawings and site conditions

| MATERIAL LEGEND |                                                                                             |  |  |
|-----------------|---------------------------------------------------------------------------------------------|--|--|
| 01              | Yellow Brick, 215mm x 102mm x 66mm Weinerburger<br>Mazialle brick, Kingscourt country Manor |  |  |
| 02              | Black Brick, 215mm x 100mm x 65mm Morvan,<br>Vandersanden                                   |  |  |
| 03              | White Fibrocement cladding panel, Equitone Linea LT90                                       |  |  |
| 04              | Grey Fibrocement cladding panel, Equitone Linea LT20                                        |  |  |
| 05              | Dark Grey Alumminium, RAL 9017                                                              |  |  |
| 06              | Red wine Alumminium, RAL 3005                                                               |  |  |
| 07              | Bronze Alumminium, RAL 1035                                                                 |  |  |
| 08              | Zinc                                                                                        |  |  |
| 09              | White render                                                                                |  |  |
| 10              | Glass                                                                                       |  |  |
|                 |                                                                                             |  |  |