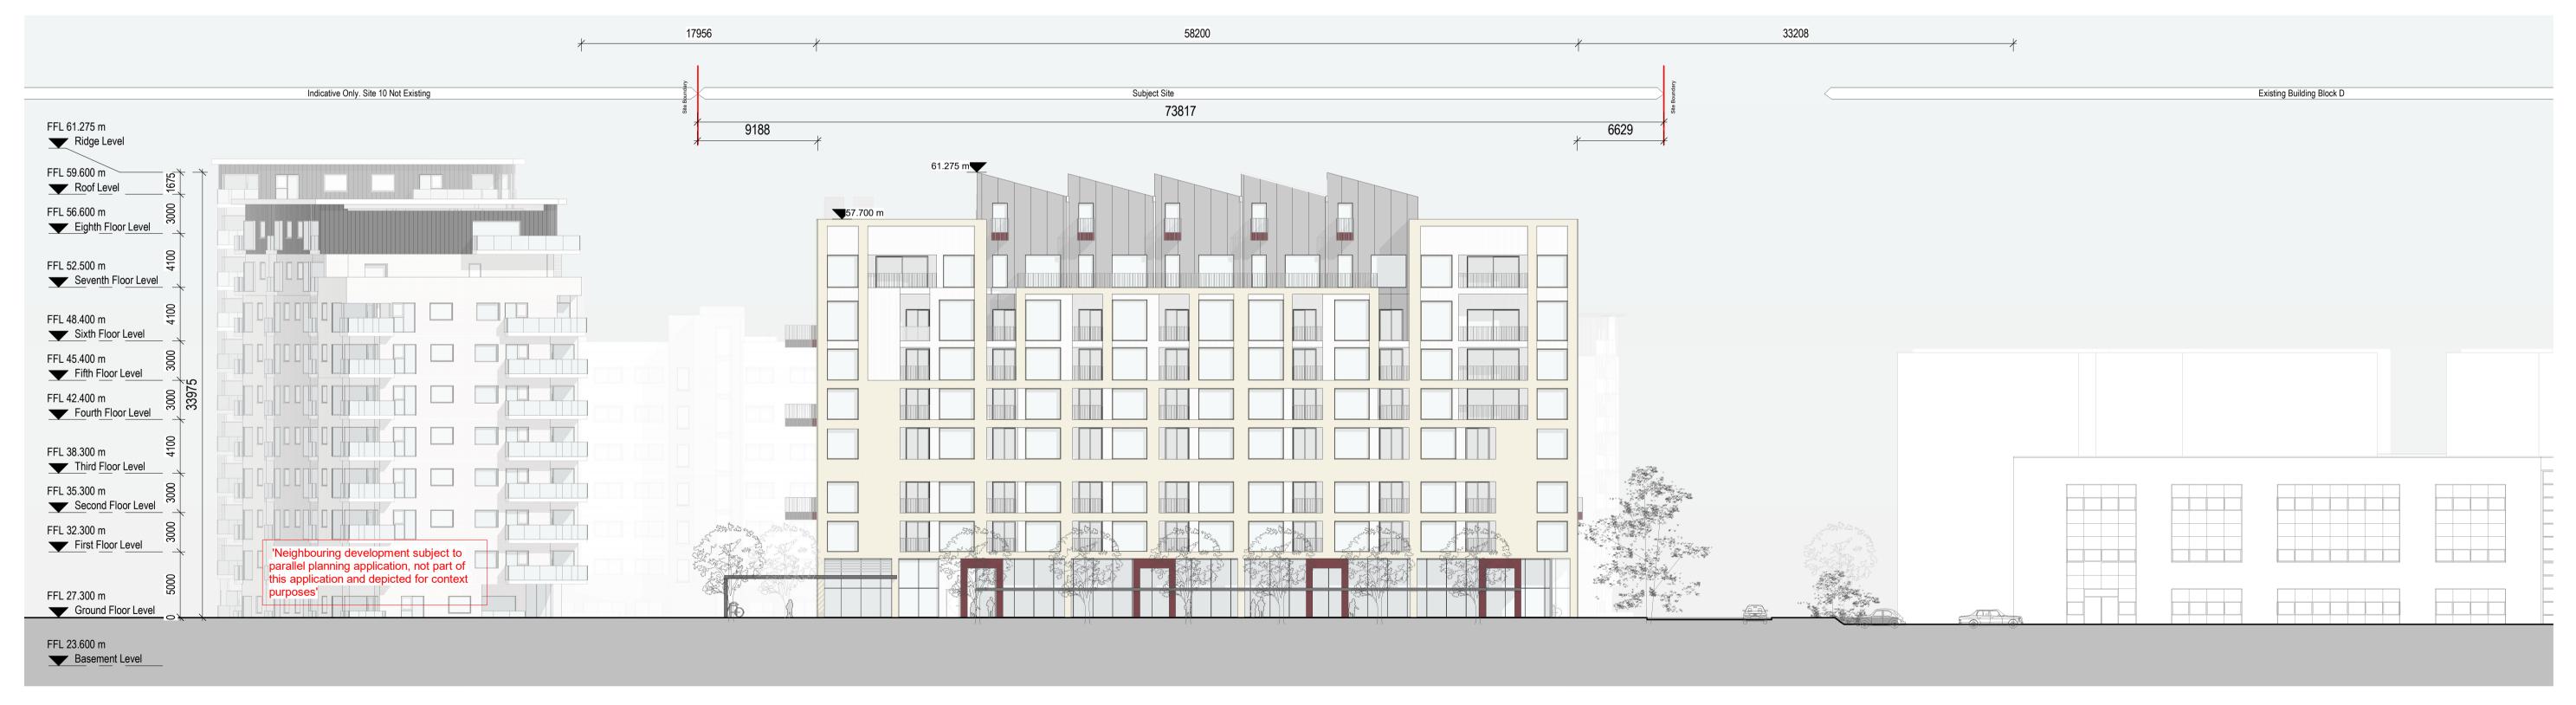

South Contiguous Elevation

1: 250

West Contiguous Elevation

1: 250

| REV. | DATE: | DETAILS: | INITIALS: |
|------|-------|----------|-----------|
|      |       |          |           |
|      |       |          |           |
|      |       |          |           |
|      |       |          |           |
|      |       |          |           |
|      |       |          |           |
|      |       |          |           |
|      |       |          |           |
| gs   |       |          |           |
| •    | REV.  |          |           |