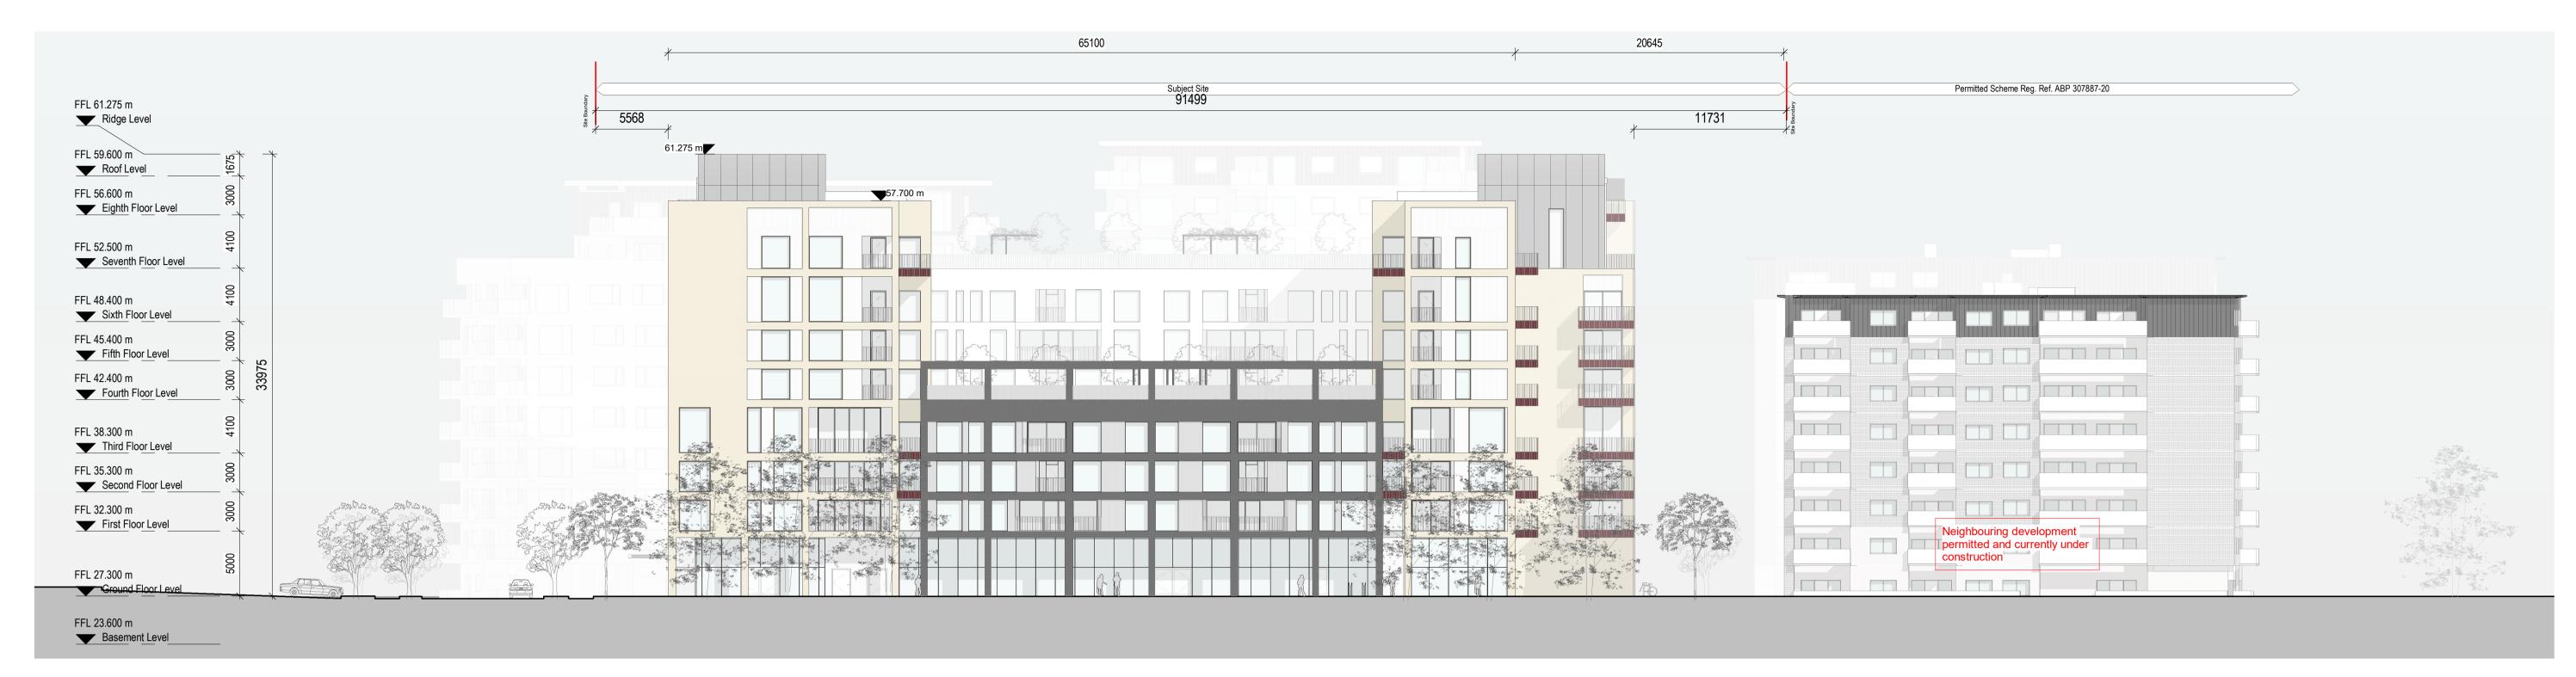

South Contiguous Elevation

1: 250

West Contiguous Elevation

1: 250

| REV. | DATE: | DETAILS: | INITIALS: |
|------|-------|----------|-----------|
|      |       |          |           |
|      |       |          |           |
|      |       |          |           |
|      |       |          |           |
|      |       |          |           |
|      |       |          |           |
|      |       |          |           |
|      |       |          |           |
| gs   |       |          |           |
| •    | REV.  |          |           |