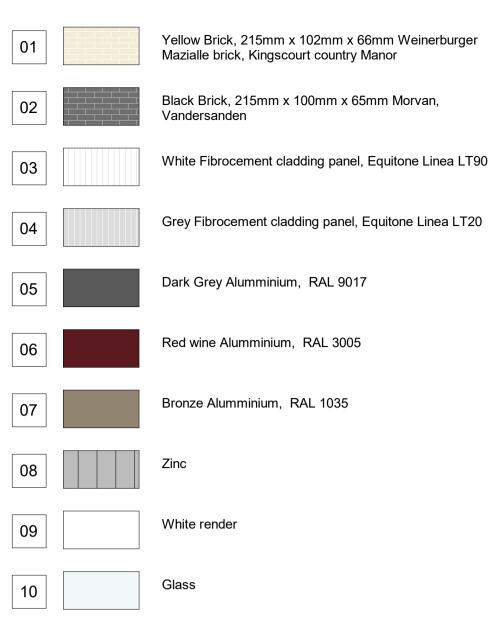

## MATERIAL LEGEND

| Site Boinday  |  | Permitted Scl | neme Reg. Ref. ABP 307887-2 | 20 |  |
|---------------|--|---------------|-----------------------------|----|--|
| Site Boundary |  |               |                             |    |  |
|               |  |               |                             |    |  |