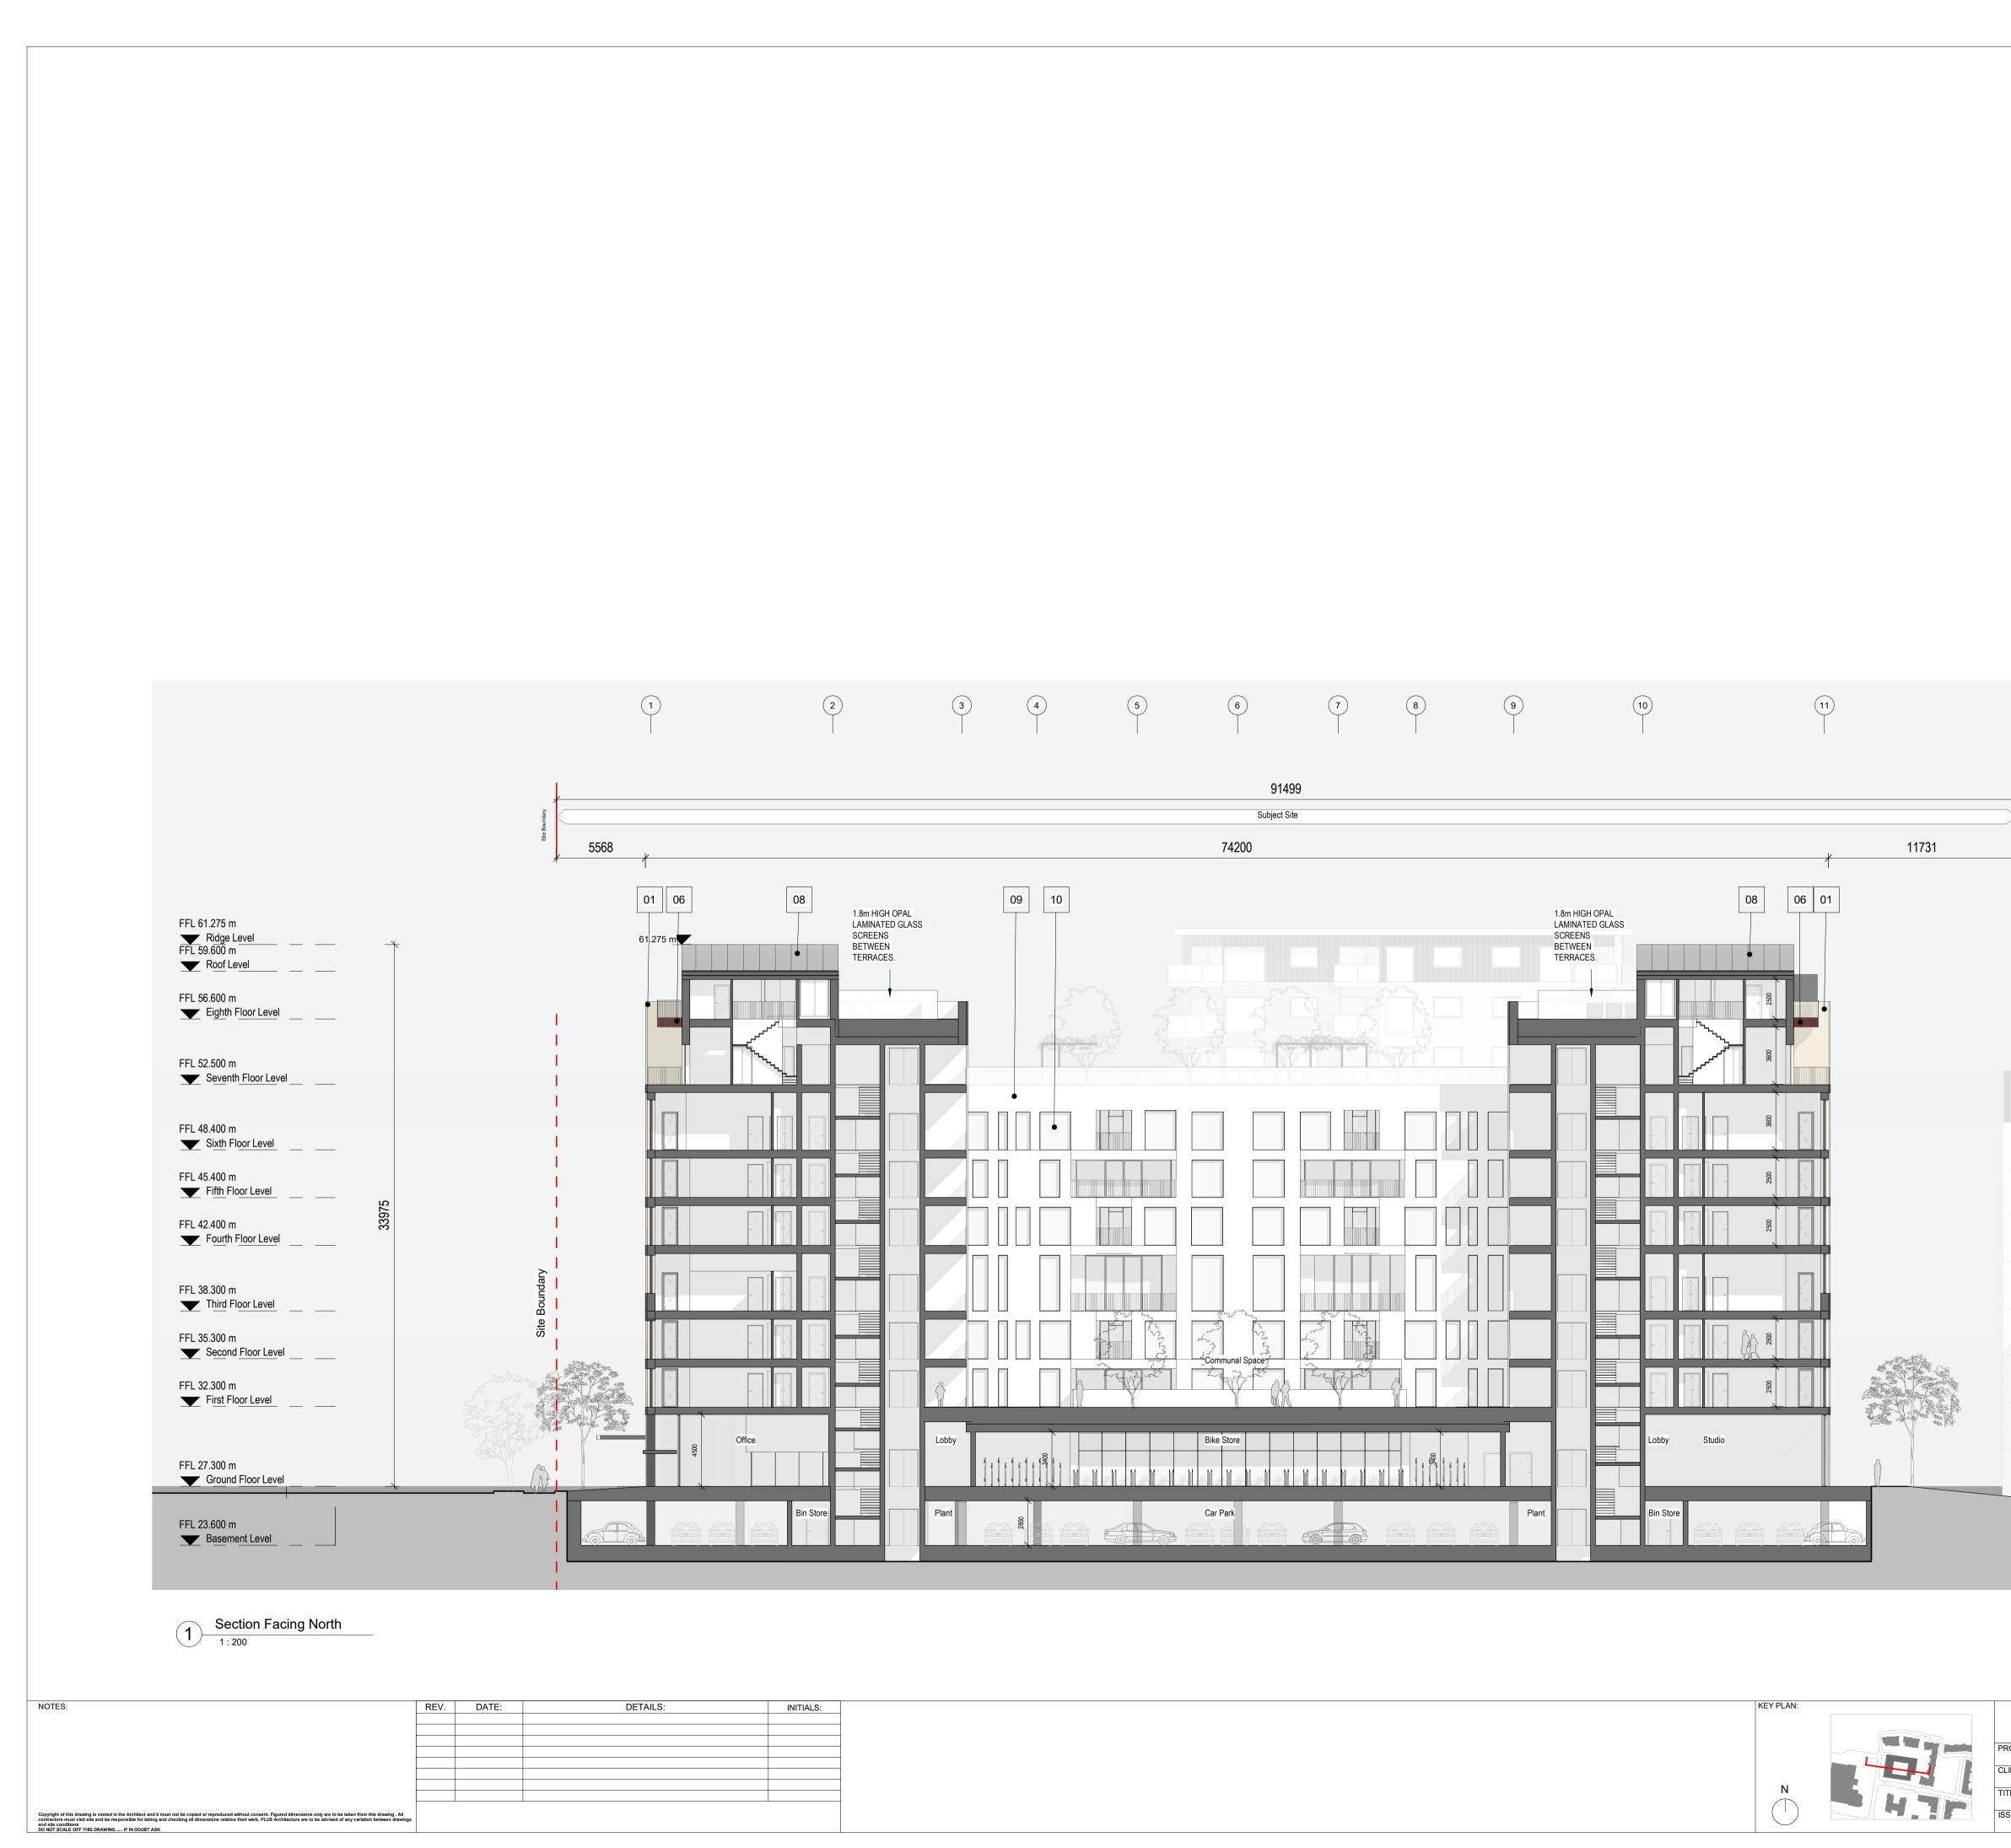

## MATERIAL LEGEND

| Site Boinday  |  | Permitted Scl | neme Reg. Ref. ABP 307887-2 | 20 |  |
|---------------|--|---------------|-----------------------------|----|--|
| Site Boundary |  |               |                             |    |  |
|               |  |               |                             |    |  |