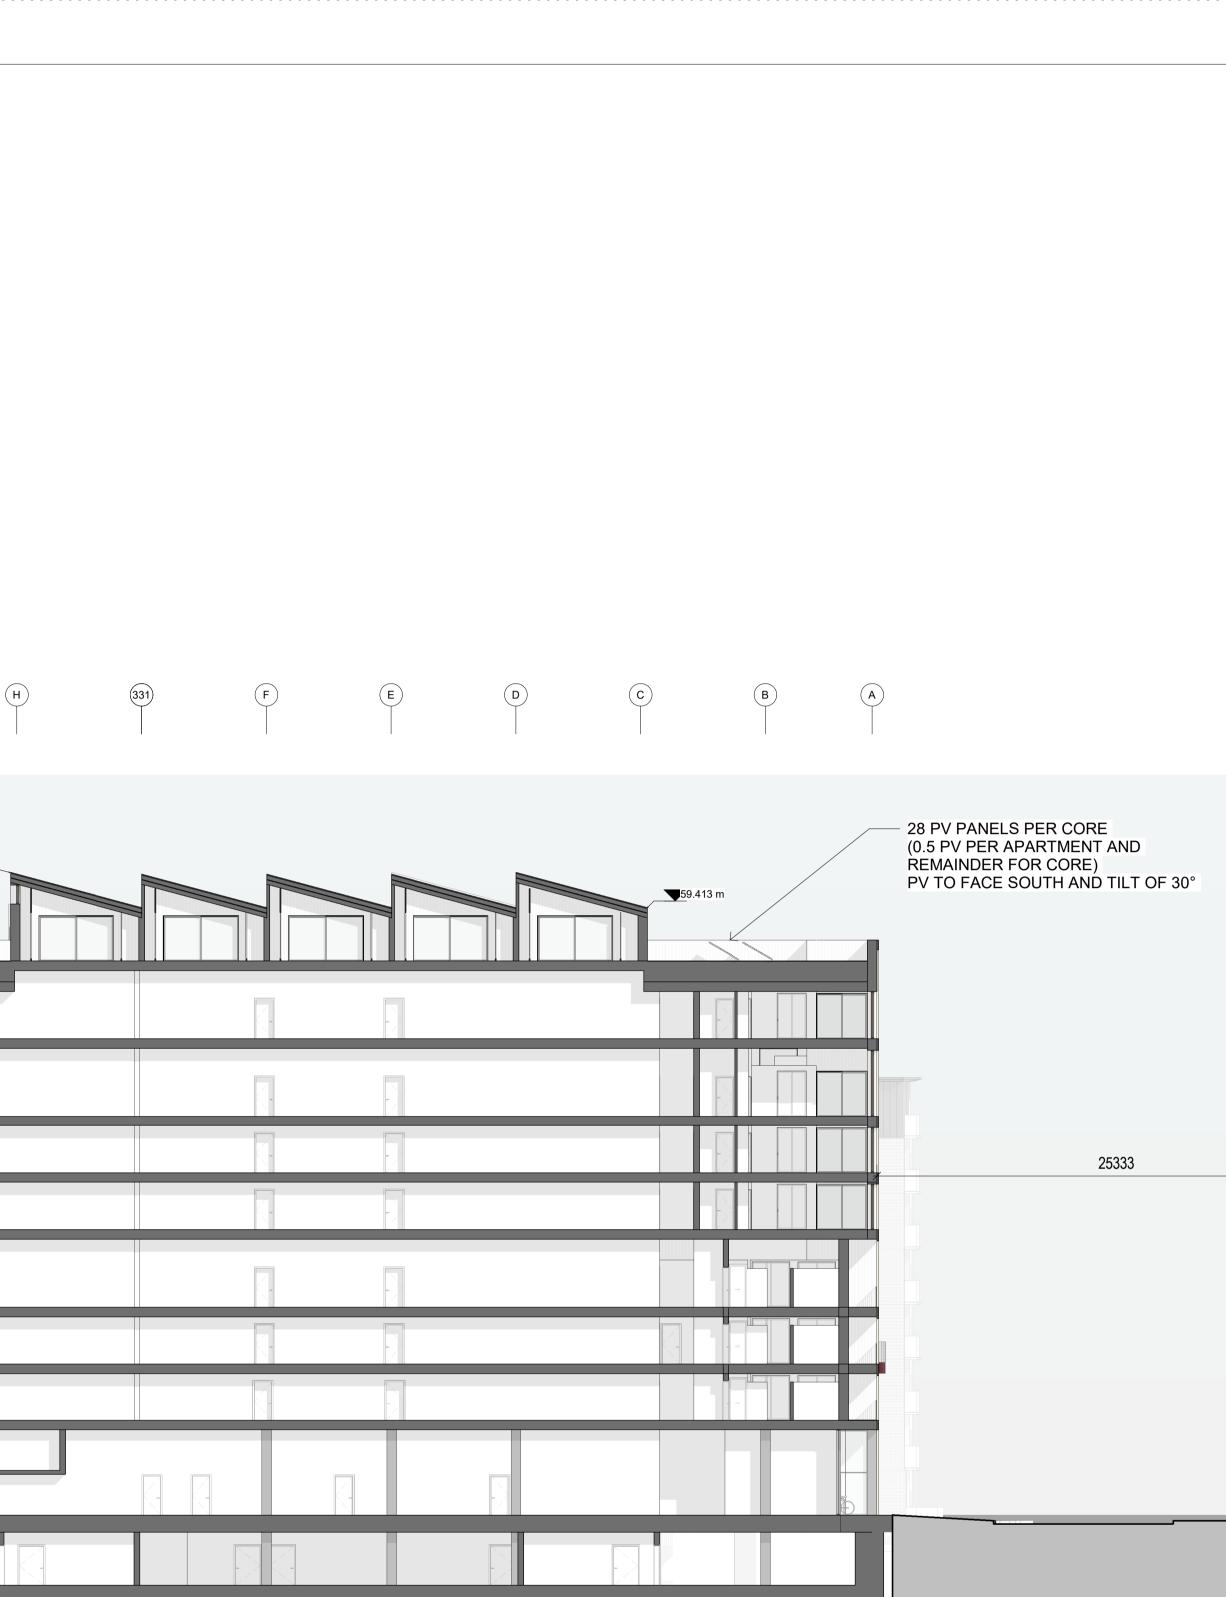

|        |                                                                                                                                                                                                                                                                                                                                                                                                                                                                         |                                                       |                                                                                           | L                       |  |
|--------|-------------------------------------------------------------------------------------------------------------------------------------------------------------------------------------------------------------------------------------------------------------------------------------------------------------------------------------------------------------------------------------------------------------------------------------------------------------------------|-------------------------------------------------------|-------------------------------------------------------------------------------------------|-------------------------|--|
|        | FFL 61.275 m<br>▼ Ridge Level<br>FFL 59.600 m<br>▼ Roof Level<br>FFL 56.600 m<br>▼ Eighth Floor Level<br>FFL 52.500 m<br>▼ Seventh Floor Level<br>FFL 48.400 m<br>▼ Sixth Floor Level<br>FFL 45.400 m<br>▼ Fifth Floor Level<br>FFL 45.400 m<br>▼ Fourth Floor Level<br>FFL 42.400 m<br>▼ Fourth Floor Level<br>FFL 38.300 m<br>▼ Second Floor Level<br>FFL 35.300 m<br>▼ Second Floor Level<br>FFL 32.300 m<br>▼ First Floor Level<br>FFL 23.600 m<br>▼ Basement Level | 5000 \$ 3000 \$ 3000 \$ 4100 \$ 3000 \$ 4100<br>33975 | 28 PV PANELS PER COI<br>(0.5 PV PER APARTMEN<br>REMAINDER FOR CORE<br>PV TO FACE SOUTH AN | IT AND<br>D TILT OF 30° |  |
| NOTES: |                                                                                                                                                                                                                                                                                                                                                                                                                                                                         |                                                       | <br>DETAILS:                                                                              |                         |  |