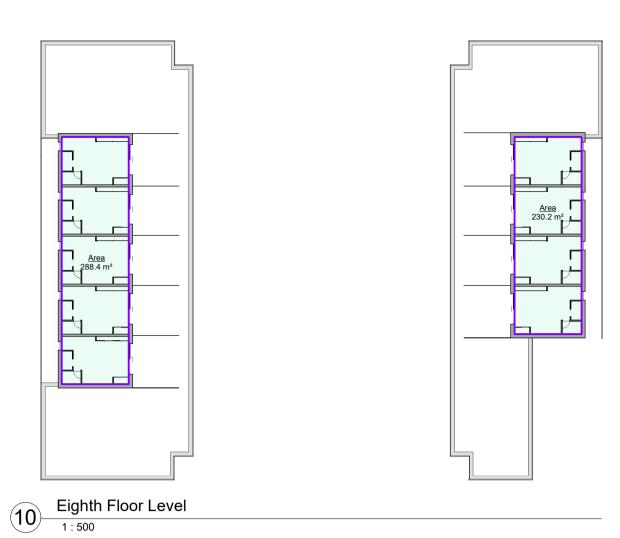

Fr J B E 5 Third Floor Level

╙<mark>╔╴</mark>┲╴╴

F

Ê

Π

NORTH POINT: KEY PLAN:

 $\sum$ 

| GIA                 |                         |  |  |
|---------------------|-------------------------|--|--|
| Level               | Area                    |  |  |
|                     |                         |  |  |
| Basement Level      | 4,805.3 m²              |  |  |
| Ground Floor Level  | 3,693.5 m²              |  |  |
| First Floor Level   | 2,690.6 m²              |  |  |
| Second Floor Level  | 2,669.7 m <sup>2</sup>  |  |  |
| Third Floor Level   | 2,660.2 m²              |  |  |
| Fourth Floor Level  | 2,236.3 m <sup>2</sup>  |  |  |
| Fifth Floor Level   | 2,238.2 m <sup>2</sup>  |  |  |
| Sixth Floor Level   | 2,236.7 m <sup>2</sup>  |  |  |
| Seventh Floor Level | 1,760.1 m <sup>2</sup>  |  |  |
| Eighth Floor Level  | 518.7 m²                |  |  |
|                     | 25,509.3 m <sup>2</sup> |  |  |
|                     | 518.7 m <sup>2</sup>    |  |  |