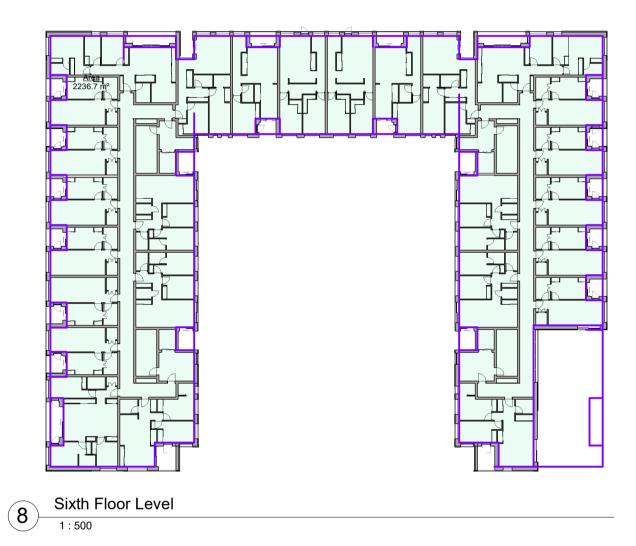

Fr J B E 5 Third Floor Level

╙<mark>╔╴</mark>┲╴╴

F

Ê

Π

NORTH POINT: KEY PLAN:

 $\sum$ 

| GIA                 |                         |  |  |
|---------------------|-------------------------|--|--|
| Level               | Area                    |  |  |
|                     |                         |  |  |
| Basement Level      | 4,805.3 m²              |  |  |
| Ground Floor Level  | 3,693.5 m²              |  |  |
| First Floor Level   | 2,690.6 m²              |  |  |
| Second Floor Level  | 2,669.7 m <sup>2</sup>  |  |  |
| Third Floor Level   | 2,660.2 m²              |  |  |
| Fourth Floor Level  | 2,236.3 m <sup>2</sup>  |  |  |
| Fifth Floor Level   | 2,238.2 m <sup>2</sup>  |  |  |
| Sixth Floor Level   | 2,236.7 m <sup>2</sup>  |  |  |
| Seventh Floor Level | 1,760.1 m <sup>2</sup>  |  |  |
| Eighth Floor Level  | 518.7 m²                |  |  |
|                     | 25,509.3 m <sup>2</sup> |  |  |
|                     | 518.7 m <sup>2</sup>    |  |  |