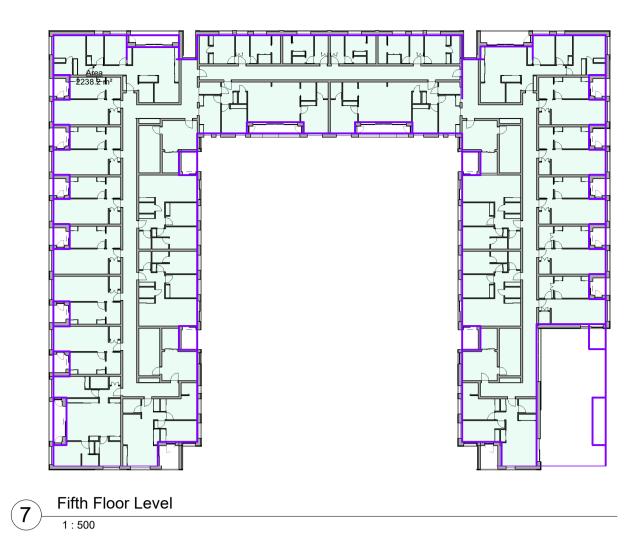

Fr J B E 5 Third Floor Level

╙<mark>╔╴</mark>┲╴╴

F

Ê

Π

NORTH POINT: KEY PLAN:

 $\sum$ 

| GIA                 |                         |  |  |
|---------------------|-------------------------|--|--|
| Level               | Area                    |  |  |
|                     |                         |  |  |
| Basement Level      | 4,805.3 m²              |  |  |
| Ground Floor Level  | 3,693.5 m²              |  |  |
| First Floor Level   | 2,690.6 m²              |  |  |
| Second Floor Level  | 2,669.7 m <sup>2</sup>  |  |  |
| Third Floor Level   | 2,660.2 m²              |  |  |
| Fourth Floor Level  | 2,236.3 m <sup>2</sup>  |  |  |
| Fifth Floor Level   | 2,238.2 m <sup>2</sup>  |  |  |
| Sixth Floor Level   | 2,236.7 m <sup>2</sup>  |  |  |
| Seventh Floor Level | 1,760.1 m <sup>2</sup>  |  |  |
| Eighth Floor Level  | 518.7 m²                |  |  |
|                     | 25,509.3 m <sup>2</sup> |  |  |
|                     | 518.7 m <sup>2</sup>    |  |  |