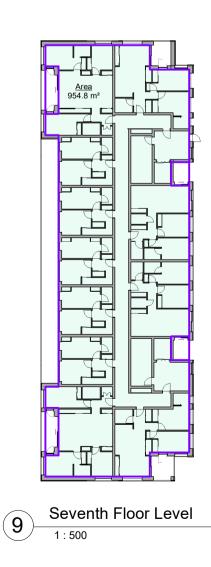

Fr J B E 5 Third Floor Level

╙<mark>╔╴</mark>┲╴╴

F

Ê

Π

NORTH POINT: KEY PLAN:

 $\sum$ 

| GIA                 |                         |  |  |
|---------------------|-------------------------|--|--|
| Level               | Area                    |  |  |
|                     |                         |  |  |
| Basement Level      | 4,805.3 m²              |  |  |
| Ground Floor Level  | 3,693.5 m²              |  |  |
| First Floor Level   | 2,690.6 m²              |  |  |
| Second Floor Level  | 2,669.7 m <sup>2</sup>  |  |  |
| Third Floor Level   | 2,660.2 m²              |  |  |
| Fourth Floor Level  | 2,236.3 m <sup>2</sup>  |  |  |
| Fifth Floor Level   | 2,238.2 m <sup>2</sup>  |  |  |
| Sixth Floor Level   | 2,236.7 m <sup>2</sup>  |  |  |
| Seventh Floor Level | 1,760.1 m <sup>2</sup>  |  |  |
| Eighth Floor Level  | 518.7 m²                |  |  |
|                     | 25,509.3 m <sup>2</sup> |  |  |
|                     | 518.7 m <sup>2</sup>    |  |  |