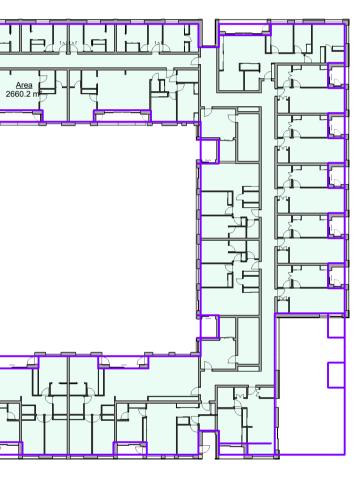

Fr J B E 5 Third Floor Level

╙<mark>╔╴</mark>┲╴╴

F

Ê

Π

NORTH POINT: KEY PLAN:

 $\sum$ 

| GIA                 |                         |  |  |
|---------------------|-------------------------|--|--|
| Level               | Area                    |  |  |
|                     |                         |  |  |
| Basement Level      | 4,805.3 m²              |  |  |
| Ground Floor Level  | 3,693.5 m²              |  |  |
| First Floor Level   | 2,690.6 m²              |  |  |
| Second Floor Level  | 2,669.7 m <sup>2</sup>  |  |  |
| Third Floor Level   | 2,660.2 m²              |  |  |
| Fourth Floor Level  | 2,236.3 m <sup>2</sup>  |  |  |
| Fifth Floor Level   | 2,238.2 m <sup>2</sup>  |  |  |
| Sixth Floor Level   | 2,236.7 m <sup>2</sup>  |  |  |
| Seventh Floor Level | 1,760.1 m <sup>2</sup>  |  |  |
| Eighth Floor Level  | 518.7 m²                |  |  |
|                     | 25,509.3 m <sup>2</sup> |  |  |
|                     | 518.7 m <sup>2</sup>    |  |  |