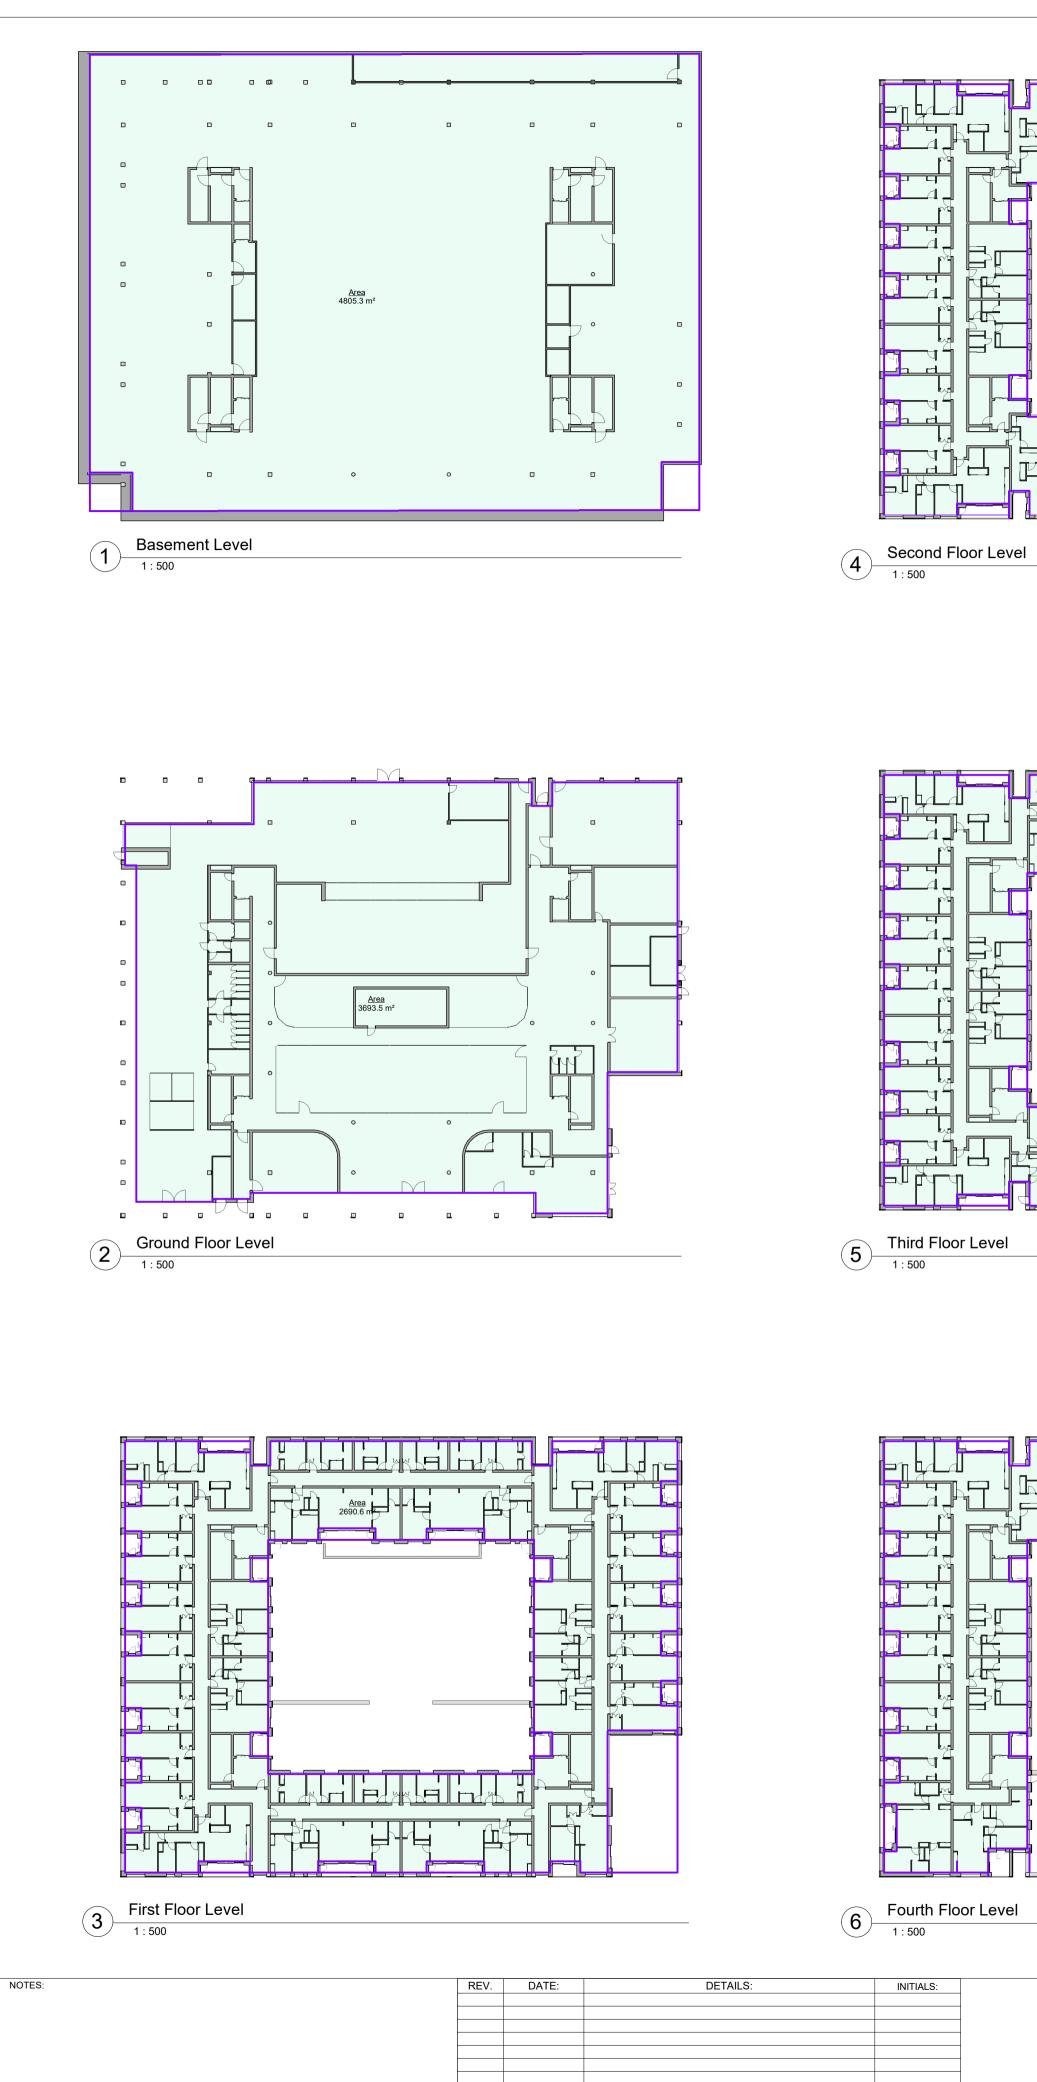

Fr J B E 5 Third Floor Level

╙<mark>╔╴</mark>┲╴╴

F

Ê

Π

NORTH POINT: KEY PLAN:

 $\sum$ 

| GIA                 |                         |  |  |
|---------------------|-------------------------|--|--|
| Level               | Area                    |  |  |
|                     |                         |  |  |
| Basement Level      | 4,805.3 m²              |  |  |
| Ground Floor Level  | 3,693.5 m²              |  |  |
| First Floor Level   | 2,690.6 m²              |  |  |
| Second Floor Level  | 2,669.7 m <sup>2</sup>  |  |  |
| Third Floor Level   | 2,660.2 m²              |  |  |
| Fourth Floor Level  | 2,236.3 m <sup>2</sup>  |  |  |
| Fifth Floor Level   | 2,238.2 m <sup>2</sup>  |  |  |
| Sixth Floor Level   | 2,236.7 m <sup>2</sup>  |  |  |
| Seventh Floor Level | 1,760.1 m <sup>2</sup>  |  |  |
| Eighth Floor Level  | 518.7 m²                |  |  |
|                     | 25,509.3 m <sup>2</sup> |  |  |
|                     | 518.7 m <sup>2</sup>    |  |  |