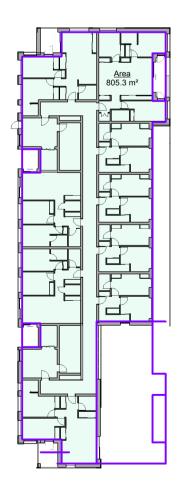

Fr J B E 5 Third Floor Level

╙<mark>╔╴</mark>┲╴╴

F

Ê

Π

NORTH POINT: KEY PLAN:

 $\sum$ 

| GIA                 |                         |  |  |
|---------------------|-------------------------|--|--|
| Level               | Area                    |  |  |
|                     |                         |  |  |
| Basement Level      | 4,805.3 m²              |  |  |
| Ground Floor Level  | 3,693.5 m²              |  |  |
| First Floor Level   | 2,690.6 m²              |  |  |
| Second Floor Level  | 2,669.7 m <sup>2</sup>  |  |  |
| Third Floor Level   | 2,660.2 m²              |  |  |
| Fourth Floor Level  | 2,236.3 m <sup>2</sup>  |  |  |
| Fifth Floor Level   | 2,238.2 m <sup>2</sup>  |  |  |
| Sixth Floor Level   | 2,236.7 m <sup>2</sup>  |  |  |
| Seventh Floor Level | 1,760.1 m <sup>2</sup>  |  |  |
| Eighth Floor Level  | 518.7 m²                |  |  |
|                     | 25,509.3 m <sup>2</sup> |  |  |
|                     | 518.7 m <sup>2</sup>    |  |  |