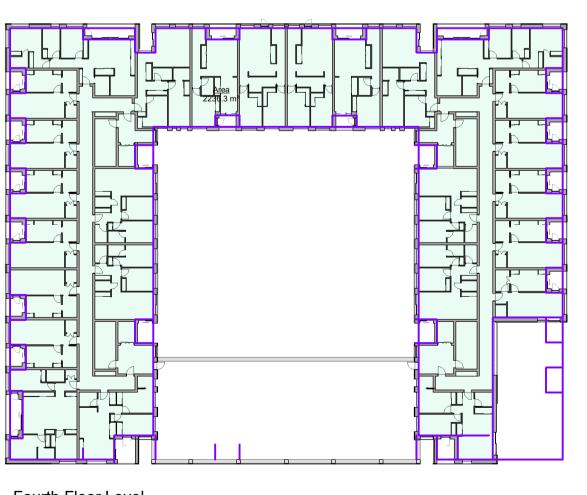

Fr J B E 5 Third Floor Level

╙<mark>╔╴</mark>┲╴╴

F

Ê

Π

NORTH POINT: KEY PLAN:

 $\sum$ 

| GIA                 |                         |  |  |
|---------------------|-------------------------|--|--|
| Level               | Area                    |  |  |
|                     |                         |  |  |
| Basement Level      | 4,805.3 m²              |  |  |
| Ground Floor Level  | 3,693.5 m²              |  |  |
| First Floor Level   | 2,690.6 m²              |  |  |
| Second Floor Level  | 2,669.7 m <sup>2</sup>  |  |  |
| Third Floor Level   | 2,660.2 m²              |  |  |
| Fourth Floor Level  | 2,236.3 m <sup>2</sup>  |  |  |
| Fifth Floor Level   | 2,238.2 m <sup>2</sup>  |  |  |
| Sixth Floor Level   | 2,236.7 m <sup>2</sup>  |  |  |
| Seventh Floor Level | 1,760.1 m <sup>2</sup>  |  |  |
| Eighth Floor Level  | 518.7 m²                |  |  |
|                     | 25,509.3 m <sup>2</sup> |  |  |
|                     | 518.7 m <sup>2</sup>    |  |  |