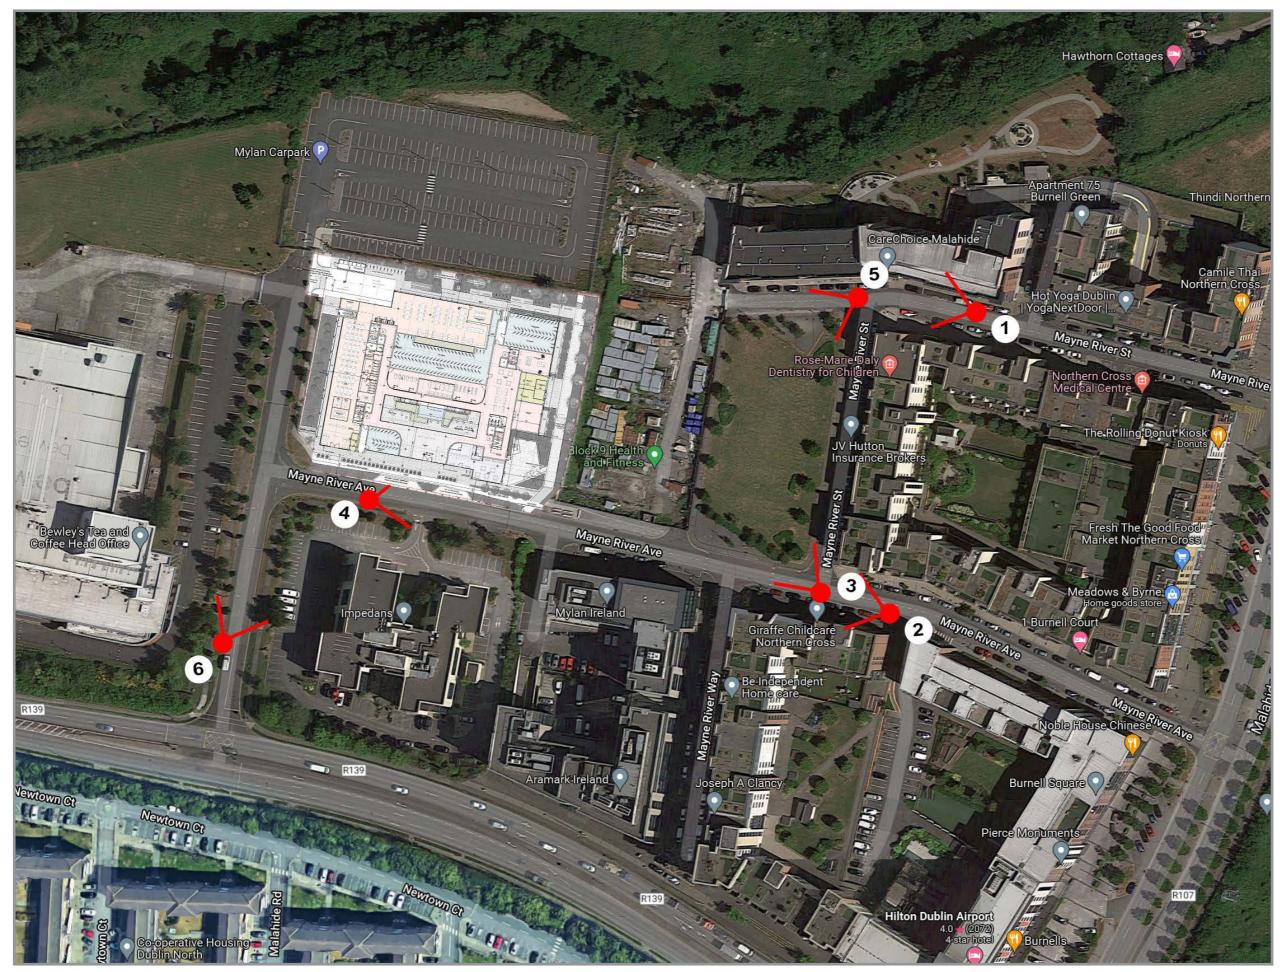

## Northern Cross

Architects: Plus Architecture

This map is for view location purposes only. Please refer to Architects drawings for site layout and redline boundary.

| Location        |  |
|-----------------|--|
| View 1 Existing |  |

|        |    | 1.   |   |
|--------|----|------|---|
| $\cap$ | ca | tion | 1 |
|        |    |      |   |

View 1 - Site 2 Northern Cross

| Eeeanon           |   |
|-------------------|---|
| View 1 - Proposed | b |